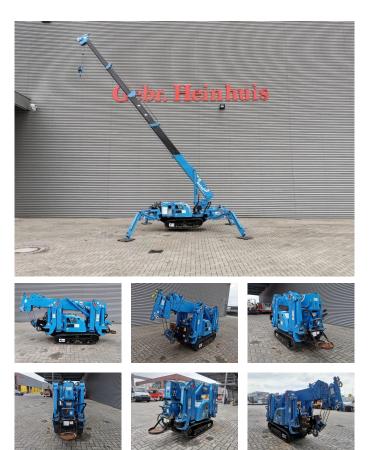

## Maeda MC 285 C GRM-2 Petrol + LPG!

## Description

Type of fuel: LPG G3

Maeda MC 285 C GRM-2.

Year: 2015. Hours: 593. Weight: 1900 kg. CE Machine. 10.8 KW. LPG + Petrol. Jip: 850 kg. 4 point outriggers. Max height under hook: 8.575 meter. Max capacity: 2.82 Ton. 2.79 tons hookblock. UC: 70%.