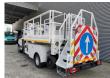

3 persons. Radio CD. Digital tacho.

Tyres: 225/75R16 90%.

Tunlift 737-500. Year: 2011.

Max capacity basket: 500 kg / 3 persons + 260 kg.

Max working height: 5 meter. Max lateral force: 400 N. Max wind speed: 12,5 m/s. Max presure: 210 bar. max permitted tilt: 3 degree.

220 Volt. Aircompresoor.

High presure water cleaner.

2 watertanks. Generator. Electromotor. Sparetyre.

4 point outriggers on massif wheels.

Possible to drive and steer from out the basket!

ID NR: 577.

The General Terms and Conditions of Heinhuis are applicable to all adverts, offers and quotations by Heinhuis, all agreements entered into by Heinhuis and the negotiations preceding them. By any form of response you accept the applicability of the General Terms and Conditions of Heinhuis and you declare that you have taken note of these General Terms and Conditions. Our prices are export netto prices.