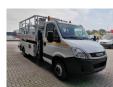

## **Description**

Iveco daily 65C17.

Year: 2013. Milage: 24.028 km. manual gearbox. Weight: 6500 kg.

weight: 6500 kg. max weight: 6500 kg. Axle load:

1: 2300 kg. 2: 5000 kg.

Wheelbase: 4350 mm.

Euro 5.

125 KW Iveco 3.0 16V engine.

220 Volt. Aircompresoor.

High presure water cleaner.

2 watertanks. Generator. Electromotor. Sparetyre.

4 point outriggers on massif wheels.

Possible to drive and steer from out the basket!

ID NR: 577.

The General Terms and Conditions of Heinhuis are applicable to all adverts, offers and quotations by Heinhuis, all agreements entered into by Heinhuis and the negotiations preceding them. By any form of response you accept the applicability of the General Terms and Conditions of Heinhuis and you declare that you have taken note of these General Terms and Conditions. Our prices are export netto prices.