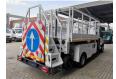

## Iveco C17 Tunlift 737-500 TUNNELPLATFORM!

3 persons. Radio CD. Digital tacho.

Tyres: 225/75R16 90%.

Tunlift 737-500. Year: 2011.

Max capacity basket: 500 kg / 3 persons + 260 kg.

Max working height: 5 meter. Max lateral force: 400 N. Max wind speed: 12,5 m/s. Max presure: 210 bar. max permitted tilt: 3 degree.

220 Volt. Aircompresoor.

High presure water cleaner.

2 watertanks. Generator. Electromotor. Sparetyre.

4 point outriggers on massif wheels.

Possible to drive and steer from out the basket!

ID NR: 577.

The General Terms and Conditions of Heinhuis are applicable to all adverts, offers and quotations by Heinhuis, all agreements entered into by Heinhuis and the negotiations preceding them. By any form of response you accept the applicability of the General Terms and Conditions of Heinhuis and you declare that you have taken note of these General Terms and Conditions. Our prices are export netto prices.