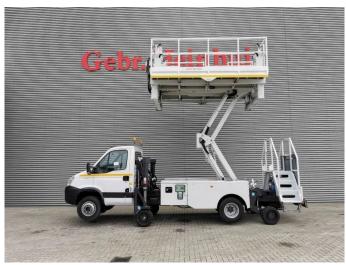

## Iveco C17 Tunlift 737-500 TUNNELPLATFORM!

## **Description**

Iveco daily 65C17.

Year: 2013. Milage: 24.028 km. manual gearbox. Weight: 6500 kg.

weight: 6500 kg. max weight: 6500 kg. Axle load:

1: 2300 kg. 2: 5000 kg.

Wheelbase: 4350 mm.

Euro 5.

125 KW Iveco 3.0 16V engine.

3 persons. Radio CD. Digital tacho.

Tyres: 225/75R16 90%.

Tunlift 737-500. Year: 2011.

Max capacity basket: 500 kg / 3 persons + 260 kg.

Max working height: 5 meter. Max lateral force: 400 N. Max wind speed: 12,5 m/s. Max presure: 210 bar. max permitted tilt: 3 degree.

220 Volt. Aircompresoor.

High presure water cleaner.

2 watertanks. Generator. Electromotor. Sparetyre.

4 point outriggers on massif wheels.

Possible to drive and steer from out the basket!

ID NR: 577.

The General Terms and Conditions of Heinhuis are applicable to all adverts, offers and quotations by Heinhuis, all agreements entered into by Heinhuis and the negotiations preceding them. By any form of response you accept the applicability of the General Terms and Conditions of Heinhuis and you declare that you have taken note of these General Terms and Conditions. Our prices are export netto prices.