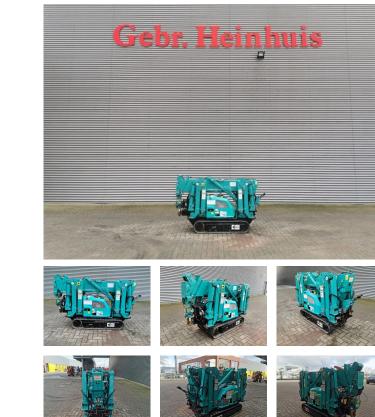

## Maeda MC 174 CRM Petrol!

## Description

Maeda MC 174 CRM.

Year: 2009. Hours: 610. Weight: 1290 kg. CE Machine. 5.5 KW. Petrol. Max height under hook: 5.45 meter. Max outreach: 5.17 meter. 1.7 tons hookblock. Max capacity: 1720 kg. UC: 70%.