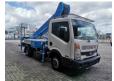

## Nissan TB 220.2 22 Meter Nissan Cabstar 35.12 German Car!

## **Description**

Nissan Cabstar 35.12.

Year: 2013. Milage: 58.002 km. Manual gearbox 5 gears. Max weight: 3500 kg.

Axle load: 1: 1750 kg. 2: 2200 kg. 3 persons. Radio CD.

Electrical operated windows. Wheelbase: 2900 mm. Tyres: 195/70R15 70%. Ruthmann TB 220.2.

Year: 2013.

Max capacity basket: 200 kg / 2 persons + 40 kg.

Max lateral force: 400 N. Max wind speed: 12,5 m/s. Max permitted tilt: 5 degree.

4 point outriggers. Rotated basket.

Electrical function in basket.

Max working height: 22 meter.

Max outreach: 14 meter.

German Car!

ID NR: 518.

The General Terms and Conditions of Heinhuis are applicable to all adverts, offers and quotations by Heinhuis, all agreements entered into by Heinhuis and the negotiations preceding them. By any form of response you accept the applicability of the General Terms and Conditions of Heinhuis and you declare that you have taken note of these General Terms and Conditions. Our prices are export netto prices.