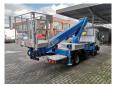

## Nissan TB 220.2 22 Meter Nissan Cabstar 35.12 German Car!

## **Description**

Nissan Cabstar 35.12.

Year: 2013. Milage: 58.002 km. Manual gearbox 5 gears. Max weight: 3500 kg.

Axle load: 1: 1750 kg. 2: 2200 kg. 3 persons. Radio CD.

Electrical operated windows. Wheelbase: 2900 mm. Tyres: 195/70R15 70%. Ruthmann TB 220.2.

Year: 2013.

Max capacity basket: 200 kg / 2 persons + 40 kg.

Max lateral force: 400 N. Max wind speed: 12,5 m/s. Max permitted tilt: 5 degree.

4 point outriggers. Rotated basket.

Electrical function in basket.

Max working height: 22 meter.

Max outreach: 14 meter.

German Car!

ID NR: 518.

The General Terms and Conditions of Heinhuis are applicable to all adverts, offers and quotations by Heinhuis, all agreements entered into by Heinhuis and the negotiations preceding them. By any form of response you accept the applicability of the General Terms and Conditions of Heinhuis and you declare that you have taken note of these General Terms and Conditions. Our prices are export netto prices.