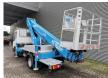

Year: 2013.

Max capacity basket: 200 kg / 2 persons + 40 kg.

Max lateral force: 400 N. Max wind speed: 12,5 m/s. Max permitted tilt: 5 degree.

4 point outriggers. Rotated basket.

Electrical function in basket.

Max working height: 22 meter.

Max outreach: 14 meter.

German Car!

ID NR: 518.

The General Terms and Conditions of Heinhuis are applicable to all adverts, offers and quotations by Heinhuis, all agreements entered into by Heinhuis and the negotiations preceding them. By any form of response you accept the applicability of the General Terms and Conditions of Heinhuis and you declare that you have taken note of these General Terms and Conditions. Our prices are export netto prices.