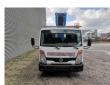

## Nissan TB 220.2 22 Meter Nissan Cabstar 35.12 German Car!

## **Description**

Nissan Cabstar 35.12.

Year: 2013. Milage: 58.002 km. Manual gearbox 5 gears. Max weight: 3500 kg.

Axle load: 1: 1750 kg. 2: 2200 kg. 3 persons. Radio CD.

Electrical operated windows. Wheelbase: 2900 mm. Tyres: 195/70R15 70%. Ruthmann TB 220.2.

Year: 2013.

Max capacity basket: 200 kg / 2 persons + 40 kg.

Max lateral force: 400 N. Max wind speed: 12,5 m/s. Max permitted tilt: 5 degree.

4 point outriggers. Rotated basket.

Electrical function in basket.

Max working height: 22 meter.

Max outreach: 14 meter.

German Car!

ID NR: 518.

The General Terms and Conditions of Heinhuis are applicable to all adverts, offers and quotations by Heinhuis, all agreements entered into by Heinhuis and the negotiations preceding them. By any form of response you accept the applicability of the General Terms and Conditions of Heinhuis and you declare that you have taken note of these General Terms and Conditions. Our prices are export netto prices.