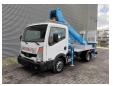

## **Description**

Nissan Cabstar 35.12.

Year: 2013. Milage: 58.002 km. Manual gearbox 5 gears. Max weight: 3500 kg.

Axle load: 1: 1750 kg. 2: 2200 kg. 3 persons. Radio CD.

Electrical operated windows. Wheelbase: 2900 mm. Tyres: 195/70R15 70%. Ruthmann TB 220.2.

Max working height: 22 meter.

Max outreach: 14 meter.

German Car!

ID NR: 518.

The General Terms and Conditions of Heinhuis are applicable to all adverts, offers and quotations by Heinhuis, all agreements entered into by Heinhuis and the negotiations preceding them. By any form of response you accept the applicability of the General Terms and Conditions of Heinhuis and you declare that you have taken note of these General Terms and Conditions. Our prices are export netto prices.