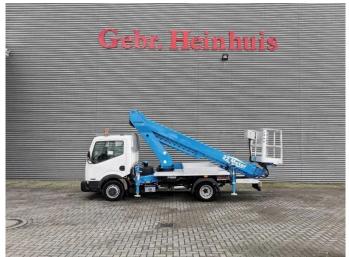

## Nissan TB 220.2 22 Meter Nissan Cabstar 35.12 German Car!

## **Description**

Nissan Cabstar 35.12.

Year: 2013. Milage: 58.002 km. Manual gearbox 5 gears. Max weight: 3500 kg.

Axle load: 1: 1750 kg. 2: 2200 kg. 3 persons. Radio CD.

Electrical operated windows. Wheelbase: 2900 mm. Tyres: 195/70R15 70%. Ruthmann TB 220.2.

Year: 2013.

Max capacity basket: 200 kg / 2 persons + 40 kg.

Max lateral force: 400 N. Max wind speed: 12,5 m/s. Max permitted tilt: 5 degree.

4 point outriggers. Rotated basket.

Electrical function in basket.

Max working height: 22 meter.

Max outreach: 14 meter.

German Car!

ID NR: 518.

The General Terms and Conditions of Heinhuis are applicable to all adverts, offers and quotations by Heinhuis, all agreements entered into by Heinhuis and the negotiations preceding them. By any form of response you accept the applicability of the General Terms and Conditions of Heinhuis and you declare that you have taken note of these General Terms and Conditions. Our prices are export netto prices.