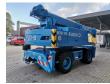

## Fuchs MTK 115 Topcondition!

## **Description**

Fuchs MTK 115.

Year: 1999. Hours: 8264. Weight: 19.000 kg. Max weight: 19.500 kg. CE machine.

Axle load: 1: 8000 kg. 2: 12.000 kg.

74 KW Perkins 1004-40T engine.

20 KMH.

4 point outriggers.
2 Joysticks.
Hydr. elevating cabin.
Krüger System Mark 3E/3.
Max boom lenght: 16.45 meter.
Max outreach: 14.60 meter.
Max capacity: 10.800 kg.
Rockinger trailer coupling.