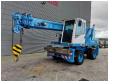

## Fuchs MTK 115 Topcondition!

## **Description**

Fuchs MTK 115.

Year: 1999. Hours: 8264. Weight: 19.000 kg. Max weight: 19.500 kg. CE machine.

Axle load: 1: 8000 kg. 2: 12.000 kg.

74 KW Perkins 1004-40T engine.

20 KMH.

4 point outriggers.
2 Joysticks.
Hydr. elevating cabin.
Krüger System Mark 3E/3.
Max boom lenght: 16.45 meter.
Max outreach: 14.60 meter.
Max capacity: 10.800 kg.
Rockinger trailer coupling.

Tyres: 9.00-20 70-90%.

Topcondition!

ID NR: 151.

The General Terms and Conditions of Heinhuis are applicable to all adverts, offers and quotations by Heinhuis, all agreements entered into by Heinhuis and the negotiations preceding them. By any form of response you accept the applicability of the General Terms and Conditions of Heinhuis and you declare that you have taken note of these General Terms and Conditions. Our prices are export netto prices.