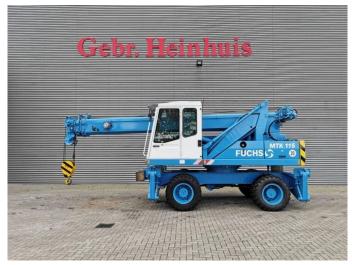

## Fuchs MTK 115 Topcondition!

## **Description**

Fuchs MTK 115.

Year: 1999. Hours: 8264. Weight: 19.000 kg. Max weight: 19.500 kg. CE machine.

Axle load: 1: 8000 kg. 2: 12.000 kg.

74 KW Perkins 1004-40T engine.

20 KMH.

4 point outriggers.
2 Joysticks.
Hydr. elevating cabin.
Krüger System Mark 3E/3.
Max boom lenght: 16.45 meter.
Max outreach: 14.60 meter.
Max capacity: 10.800 kg.
Rockinger trailer coupling.

Tyres: 9.00-20 70-90%.

Topcondition!

ID NR: 151.

The General Terms and Conditions of Heinhuis are applicable to all adverts, offers and quotations by Heinhuis, all agreements entered into by Heinhuis and the negotiations preceding them. By any form of response you accept the applicability of the General Terms and Conditions of Heinhuis and you declare that you have taken note of these General Terms and Conditions. Our prices are export netto prices.