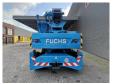

## Fuchs MTK 115 Topcondition!

## **Description**

Fuchs MTK 115.

Year: 1999. Hours: 8264. Weight: 19.000 kg. Max weight: 19.500 kg. CE machine.

Axle load: 1: 8000 kg. 2: 12.000 kg.

74 KW Perkins 1004-40T engine.

20 KMH.

4 point outriggers.
2 Joysticks.
Hydr. elevating cabin.
Krüger System Mark 3E/3.
Max boom lenght: 16.45 meter.
Max outreach: 14.60 meter.
Max capacity: 10.800 kg.
Rockinger trailer coupling.