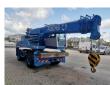

## Fuchs MTK 115 Topcondition!

## **Description**

Fuchs MTK 115.

Year: 1999. Hours: 8264. Weight: 19.000 kg. Max weight: 19.500 kg. CE machine.

Axle load: 1: 8000 kg. 2: 12.000 kg.

74 KW Perkins 1004-40T engine.

20 KMH.

4 point outriggers.
2 Joysticks.
Hydr. elevating cabin.
Krüger System Mark 3E/3.
Max boom lenght: 16.45 meter.
Max outreach: 14.60 meter.
Max capacity: 10.800 kg.
Rockinger trailer coupling.