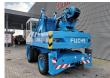

## Fuchs MTK 115 Topcondition!

## **Description**

Fuchs MTK 115.

Year: 1999. Hours: 8264. Weight: 19.000 kg. Max weight: 19.500 kg. CE machine.

Axle load: 1: 8000 kg. 2: 12.000 kg.

74 KW Perkins 1004-40T engine.

20 KMH.

4 point outriggers.
2 Joysticks.
Hydr. elevating cabin.
Krüger System Mark 3E/3.
Max boom lenght: 16.45 meter.
Max outreach: 14.60 meter.
Max capacity: 10.800 kg.
Rockinger trailer coupling.

Tyres: 9.00-20 70-90%.

Topcondition!

ID NR: 151.

The General Terms and Conditions of Heinhuis are applicable to all adverts, offers and quotations by Heinhuis, all agreements entered into by Heinhuis and the negotiations preceding them. By any form of response you accept the applicability of the General Terms and Conditions of Heinhuis and you declare that you have taken note of these General Terms and Conditions. Our prices are export netto prices.