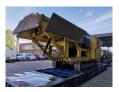

## Keestrack Argo Jaw Crusher - 1000x650 mm - 2150 Hours!

## **Description**

Keestrack Argo.

Year: 2014. Hours: 2150. Weight: 29.400 kg. CE machine.

138 KW John Deere engine. Remote Control on cable.

Pads: 400 MM.
Jaw Crusher.
Hydr. trichterwande.
1000x650 Feed openening.
C.S.S min-max 45-160 mm.
Capacity: up to 280 ton/hour.
UC: 80%.