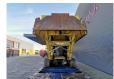

## Keestrack Argo Jaw Crusher - 1000x650 mm - 2150 Hours!

## **Description**

Keestrack Argo.

Year: 2014. Hours: 2150. Weight: 29.400 kg. CE machine.

138 KW John Deere engine. Remote Control on cable.

Pads: 400 MM.
Jaw Crusher.
Hydr. trichterwande.
1000x650 Feed openening.
C.S.S min-max 45-160 mm.
Capacity: up to 280 ton/hour.
UC: 80%.