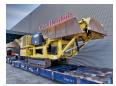

## Keestrack Argo Jaw Crusher - 1000x650 mm - 2150 Hours!

## **Description**

Keestrack Argo.

Year: 2014. Hours: 2150. Weight: 29.400 kg. CE machine.

138 KW John Deere engine. Remote Control on cable.

Pads: 400 MM.
Jaw Crusher.
Hydr. trichterwande.
1000x650 Feed openening.
C.S.S min-max 45-160 mm.
Capacity: up to 280 ton/hour.
UC: 80%.