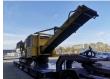

## Keestrack Argo Jaw Crusher - 1000x650 mm - 2150 Hours!

## **Description**

Keestrack Argo.

Year: 2014. Hours: 2150. Weight: 29.400 kg. CE machine.

138 KW John Deere engine. Remote Control on cable.

Pads: 400 MM.
Jaw Crusher.
Hydr. trichterwande.
1000x650 Feed openening.
C.S.S min-max 45-160 mm.
Capacity: up to 280 ton/hour.
UC: 80%.