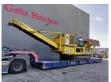

## Keestrack Argo Jaw Crusher - 1000x650 mm - 2150 Hours!

## **Description**

Keestrack Argo.

Year: 2014. Hours: 2150. Weight: 29.400 kg. CE machine.

138 KW John Deere engine. Remote Control on cable.

Pads: 400 MM.
Jaw Crusher.
Hydr. trichterwande.
1000x650 Feed openening.
C.S.S min-max 45-160 mm.
Capacity: up to 280 ton/hour.
UC: 80%.