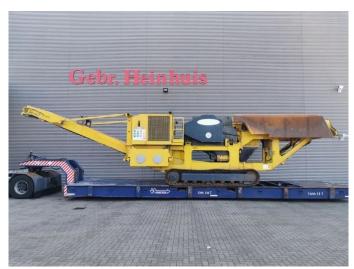

## Keestrack Argo Jaw Crusher - 1000x650 mm - 2150 Hours!

## **Description**

Keestrack Argo.

Year: 2014. Hours: 2150. Weight: 29.400 kg. CE machine.

138 KW John Deere engine. Remote Control on cable.

Pads: 400 MM.
Jaw Crusher.
Hydr. trichterwande.
1000x650 Feed openening.
C.S.S min-max 45-160 mm.
Capacity: up to 280 ton/hour.
UC: 80%.