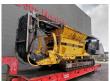

## Tana Shark 440 DT

## **Description**

Tana Shark 440 DT.

Year: 2014. Hours: 6871. Weight: 28.362 kg. CE Machine. 399 KW Cummins IS

399 KW Cummins ISX 15 engine.

3 way Convenyor. Pads: 500 mm. UC: 70%.

Without Radio Remote!

ID NR: 259.