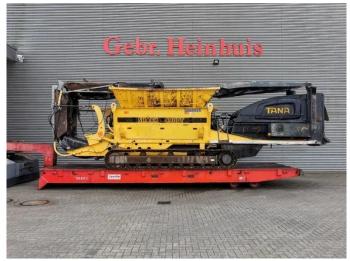

## Tana Shark 440 DT

## **Description**

Tana Shark 440 DT.

Year: 2014. Hours: 6871. Weight: 28.362 kg. CE Machine. 399 KW Cummins IS

399 KW Cummins ISX 15 engine.

3 way Convenyor. Pads: 500 mm. UC: 70%.

Without Radio Remote!

ID NR: 259.