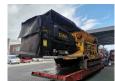

## Tana Shark 440 DT

## **Description**

Tana Shark 440 DT.

Year: 2014. Hours: 6871. Weight: 28.362 kg. CE Machine. 399 KW Cummins IS

399 KW Cummins ISX 15 engine.

3 way Convenyor. Pads: 500 mm. UC: 70%.

Without Radio Remote!

ID NR: 259.