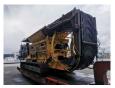

## **Description**

Tana Shark 440 DT.

Year: 2014. Hours: 6871. Weight: 28.362 kg. CE Machine. 399 KW Cummins IS

399 KW Cummins ISX 15 engine.

3 way Convenyor. Pads: 500 mm. UC: 70%.

Without Radio Remote!

ID NR: 259.