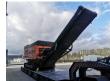

## Doppstadt DW 3060 K Buffel Type F Biopower!

## **Description**

Doppstadt DW 3060 K.

Year: 2018. Hours: 1997. Weight: 30.000 kg. CE Machine. Magnetbelt. Biopower. Pads: 500 mm. UC: 80%.

Radio Remote Control.

Mercedes Benz OM 460 LA engine.

360 KW.

Tank Capacity: 2 x 300 liter.