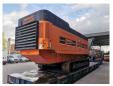

## Doppstadt DW 3060 K Buffel Type F Biopower!

## **Description**

Doppstadt DW 3060 K.

Year: 2018. Hours: 1997. Weight: 30.000 kg. CE Machine. Magnetbelt. Biopower. Pads: 500 mm. UC: 80%.

Radio Remote Control.

Mercedes Benz OM 460 LA engine.

360 KW.

Tank Capacity: 2 x 300 liter.