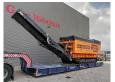

## Doppstadt DW 3060 K Buffel Type F Biopower!

## **Description**

Doppstadt DW 3060 K.

Year: 2018. Hours: 1997. Weight: 30.000 kg. CE Machine. Magnetbelt. Biopower. Pads: 500 mm. UC: 80%.

Radio Remote Control.

Mercedes Benz OM 460 LA engine.

360 KW.

Tank Capacity: 2 x 300 liter.