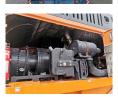

## Doppstadt DW 3060 K Buffel Type F Biopower!

## **Description**

Doppstadt DW 3060 K.

Year: 2018. Hours: 1997. Weight: 30.000 kg. CE Machine. Magnetbelt. Biopower. Pads: 500 mm. UC: 80%.

Radio Remote Control.

Mercedes Benz OM 460 LA engine.

360 KW.

Tank Capacity: 2 x 300 liter.