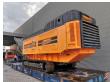

## Doppstadt DW 3060 K Buffel Type F Biopower!

## **Description**

Doppstadt DW 3060 K.

Year: 2018. Hours: 1997. Weight: 30.000 kg. CE Machine. Magnetbelt. Biopower. Pads: 500 mm. UC: 80%.

Radio Remote Control.

Mercedes Benz OM 460 LA engine.

360 KW.

Tank Capacity: 2 x 300 liter.