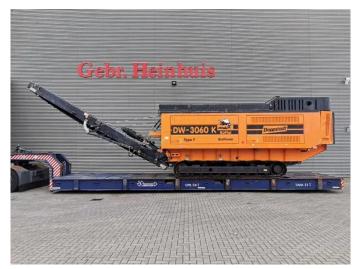

## Doppstadt DW 3060 K Buffel Type F Biopower!

## **Description**

Doppstadt DW 3060 K.

Year: 2018. Hours: 1997. Weight: 30.000 kg. CE Machine. Magnetbelt. Biopower. Pads: 500 mm. UC: 80%.

Radio Remote Control.

Mercedes Benz OM 460 LA engine.

360 KW.

Tank Capacity: 2 x 300 liter.