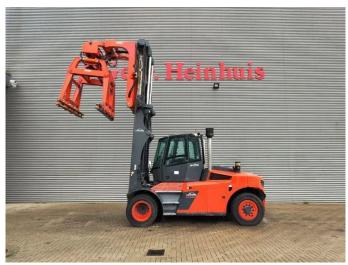

## Linde H140 D/1200 - Steinweg Steinstapelgreifer - 2 pieces!

## **Description**

Linde H 140 D/1200.

Year: 2017. Hours: 7990. Weight: 24.330 kg. CE Machine.

Max lifting capacity: 14.000 kg.

Airconditioning. Joystick. Seatheating.

Max lifting height: 5500 mm. Min Own height: 4500 mm.

Diesel. Duplex.

Central greasing system.

20 KMH.

Tyres: 12.00-20.

Steinweg HG1T6000 steinstapel greifer 6000 kg capacity!

German Forklift!

2 Pieces!

ID NR: 125 A.