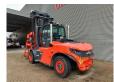

## Linde H140 D/1200 - Steinweg Steinstapelgreifer - 2 pieces!

## **Description**

Linde H 140 D/1200.

Year: 2017. Hours: 7990. Weight: 24.330 kg. CE Machine.

Max lifting capacity: 14.000 kg.

Airconditioning. Joystick. Seatheating.

Max lifting height: 5500 mm. Min Own height: 4500 mm.

Diesel. Duplex.

Central greasing system.

20 KMH.

Tyres: 12.00-20.

Steinweg HG1T6000 steinstapel greifer 6000 kg capacity!

German Forklift!

2 Pieces!

ID NR: 125 A.