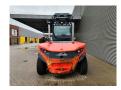

## **Description**

Linde H 140 D/1200.

Year: 2017. Hours: 7990. Weight: 24.330 kg. CE Machine.

Max lifting capacity: 14.000 kg.

Airconditioning. Joystick. Seatheating.

Max lifting height: 5500 mm. Min Own height: 4500 mm.

Diesel. Duplex.

Central greasing system.

20 KMH.

Tyres: 12.00-20.

Steinweg HG1T6000 steinstapel greifer 6000 kg capacity!

German Forklift!

2 Pieces!

ID NR: 125 A.