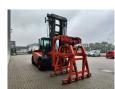

## **Description**

Linde H 140 D/1200.

Year: 2017. Hours: 7990. Weight: 24.330 kg. CE Machine.

Max lifting capacity: 14.000 kg.

Airconditioning. Joystick. Seatheating.

Max lifting height: 5500 mm. Min Own height: 4500 mm.

Diesel. Duplex.

Central greasing system.

20 KMH.

Tyres: 12.00-20.

Steinweg HG1T6000 steinstapel greifer 6000 kg capacity!

German Forklift!

2 Pieces!

ID NR: 125 A.