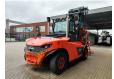

## **Description**

Linde H 140 D/1200.

Year: 2017. Hours: 7990. Weight: 24.330 kg. CE Machine.

Max lifting capacity: 14.000 kg.

Airconditioning. Joystick. Seatheating.

Max lifting height: 5500 mm. Min Own height: 4500 mm.

Diesel. Duplex.

Central greasing system.

20 KMH.

Tyres: 12.00-20.

Steinweg HG1T6000 steinstapel greifer 6000 kg capacity!

German Forklift!

2 Pieces!

ID NR: 125 A.