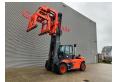

## Linde H140 D/1200 - Steinweg Steinstapelgreifer - 2 pieces!

## **Description**

Linde H 140 D/1200.

Year: 2017. Hours: 7990. Weight: 24.330 kg. CE Machine.

Max lifting capacity: 14.000 kg.

Airconditioning. Joystick. Seatheating.

Max lifting height: 5500 mm. Min Own height: 4500 mm.

Diesel. Duplex.

Central greasing system.

20 KMH.

Tyres: 12.00-20.

Steinweg HG1T6000 steinstapel greifer 6000 kg capacity!

German Forklift!

2 Pieces!

ID NR: 125 A.