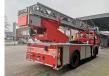

## Mercedes-Benz SK 1422 4x2 Metz DL30K 30 meter 21.680 KM!

## Description

Mercedes Benz SK 1422 4x2.

Year: 1987. Milage: 21.683 km. Manual gearbox 6 gears. Max weight: 15.000 kg. Axle load: 1: 5500 kg. 2: 10.000 kg. 3 Persons. Steelsuspension. Tyres: 11R22,5 90%. Metz DL30K. Year: 1987. Hours: 297. 4 point outriggers. Max working height: 30 Meter!