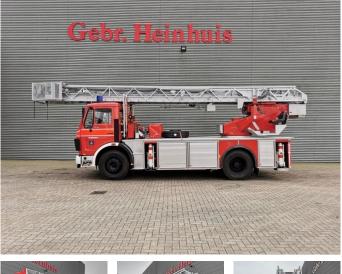

## Mercedes-Benz SK 1422 4x2 Metz DL30K 30 meter 21.680 KM!

## Description

Mercedes Benz SK 1422 4x2.

Year: 1987. Milage: 21.683 km. Manual gearbox 6 gears. Max weight: 15.000 kg. Axle load: 1: 5500 kg. 2: 10.000 kg. 3 Persons. Steelsuspension. Tyres: 11R22,5 90%. Metz DL30K. Year: 1987. Hours: 297. 4 point outriggers. Max working height: 30 Meter!