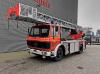

## Mercedes-Benz SK 1422 4x2 Metz DL30K 30 meter 21.680 KM!

## Description

Mercedes Benz SK 1422 4x2.

Year: 1987. Milage: 21.683 km. Manual gearbox 6 gears. Max weight: 15.000 kg. Axle load: 1: 5500 kg. 2: 10.000 kg. 3 Persons. Steelsuspension. Tyres: 11R22,5 90%. Metz DL30K. Year: 1987. Hours: 297. 4 point outriggers. Max working height: 30 Meter!