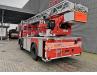

## Mercedes-Benz SK 1422 4x2 Metz DL30K 30 meter 21.680 KM!

## Description

Mercedes Benz SK 1422 4x2.

Year: 1987. Milage: 21.683 km. Manual gearbox 6 gears. Max weight: 15.000 kg. Axle load: 1: 5500 kg. 2: 10.000 kg. 3 Persons. Steelsuspension. Tyres: 11R22,5 90%. Metz DL30K. Year: 1987. Hours: 297. 4 point outriggers. Max working height: 30 Meter!