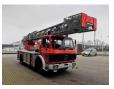

## Mercedes-Benz SK 1422 4x2 Metz DL30K 30 meter 21.680 KM!

## Description

Mercedes Benz SK 1422 4x2.

Year: 1987. Milage: 21.683 km. Manual gearbox 6 gears. Max weight: 15.000 kg. Axle load: 1: 5500 kg. 2: 10.000 kg. 3 Persons. Steelsuspension. Tyres: 11R22,5 90%. Metz DL30K. Year: 1987. Hours: 297. 4 point outriggers. Max working height: 30 Meter!