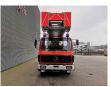

## Mercedes-Benz SK 1422 4x2 Metz DL30K 30 meter 21.680 KM!

## Description

Mercedes Benz SK 1422 4x2.

Year: 1987. Milage: 21.683 km. Manual gearbox 6 gears. Max weight: 15.000 kg. Axle load: 1: 5500 kg. 2: 10.000 kg. 3 Persons. Steelsuspension. Tyres: 11R22,5 90%. Metz DL30K. Year: 1987. Hours: 297. 4 point outriggers. Max working height: 30 Meter!