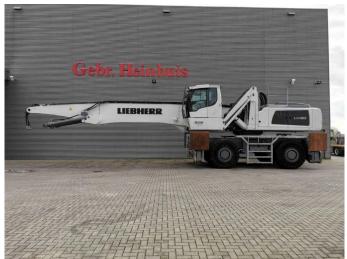

## Liebherr LH 80 M Litronic German Machine!

## **Description**

Liebherr LH 80 M Litronic.

Year: 2019. Hours: 10.395.

Max weight: 80.000 kg.

CE Machine. Axle load: 1: 47.000 kg. 2: 47.000 kg.

230 KW Liebherr D946 A7-04 engine with EPA!

10 kmh.

Hydr. elevating cabin. 4 point oputriggers. Central greasing system. Airconditioning.

Camera.

Liebherr 5 teeth rotated grab. Compact boom: 12.60 meter. Loading stick: 10 meter.

Tyres: 23.5-25.

German Machine!

Full Liebherr Service!

ID NR: 271.

The General Terms and Conditions of Heinhuis are applicable to all adverts, offers and quotations by Heinhuis, all agreements entered into by Heinhuis and the negotiations preceding them. By any form of response you accept the applicability of the General Terms and Conditions of Heinhuis and you declare that you have taken note of these General Terms and Conditions. Our prices are export netto prices.