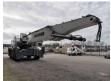

## Liebherr LH 80 M Litronic German Machine!

## **Description**

Liebherr LH 80 M Litronic.

Year: 2019. Hours: 10.395.

Max weight: 80.000 kg.

CE Machine. Axle load: 1: 47.000 kg. 2: 47.000 kg.

230 KW Liebherr D946 A7-04 engine with EPA!

10 kmh.

Hydr. elevating cabin. 4 point oputriggers. Central greasing system. Airconditioning.

Camera.

Liebherr 5 teeth rotated grab. Compact boom: 12.60 meter. Loading stick: 10 meter.

Tyres: 23.5-25.

German Machine!

Full Liebherr Service!

ID NR: 271.

The General Terms and Conditions of Heinhuis are applicable to all adverts, offers and quotations by Heinhuis, all agreements entered into by Heinhuis and the negotiations preceding them. By any form of response you accept the applicability of the General Terms and Conditions of Heinhuis and you declare that you have taken note of these General Terms and Conditions. Our prices are export netto prices.