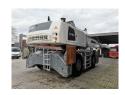

## Liebherr LH 80 M Litronic German Machine!

## **Description**

Liebherr LH 80 M Litronic.

Year: 2019. Hours: 10.395.

Max weight: 80.000 kg.

CE Machine. Axle load: 1: 47.000 kg. 2: 47.000 kg.

230 KW Liebherr D946 A7-04 engine with EPA!

10 kmh.

Hydr. elevating cabin. 4 point oputriggers. Central greasing system. Airconditioning.

Camera.

Liebherr 5 teeth rotated grab. Compact boom: 12.60 meter. Loading stick: 10 meter.

Tyres: 23.5-25.

German Machine!

Full Liebherr Service!

ID NR: 271.

The General Terms and Conditions of Heinhuis are applicable to all adverts, offers and quotations by Heinhuis, all agreements entered into by Heinhuis and the negotiations preceding them. By any form of response you accept the applicability of the General Terms and Conditions of Heinhuis and you declare that you have taken note of these General Terms and Conditions. Our prices are export netto prices.