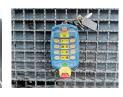

## **Description**

Mc Closkey 412 RT.

Year: 2008.

Hours: 117 - New Engine!

CE Machine.

UC from machine goes Hydraulic up and down.

Radio Remote. Pads: 300 mm. 2 way convenyor.

Caterpillar C2.2 engine with EPA.