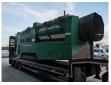

## MCCLOSKEY 412 RT Radio Remote 10x10 mm New Engine 117 Hours!

## **Description**

Mc Closkey 412 RT.

Year: 2008.

Hours: 117 - New Engine!

CE Machine.

UC from machine goes Hydraulic up and down.

Radio Remote. Pads: 300 mm. 2 way convenyor.

Caterpillar C2.2 engine with EPA.