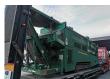

## MCCLOSKEY 412 RT Radio Remote 10x10 mm New Engine 117 Hours!

## **Description**

Mc Closkey 412 RT.

Year: 2008.

Hours: 117 - New Engine!

CE Machine.

UC from machine goes Hydraulic up and down.

Radio Remote. Pads: 300 mm. 2 way convenyor.

Caterpillar C2.2 engine with EPA.

36.3 KW. 10x10 mm. UC: 80%.

ID NR: 371.

The General Terms and Conditions of Heinhuis are applicable to all adverts, offers and quotations by Heinhuis, all agreements entered into by Heinhuis and the negotiations preceding them. By any form of response you accept the applicability of the General Terms and Conditions of Heinhuis and you declare that you have taken note of these General Terms and Conditions. Our prices are export netto prices.