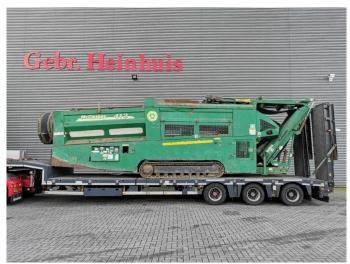

## MCCLOSKEY 412 RT Radio Remote 10x10 mm New Engine 117 Hours!

## **Description**

Mc Closkey 412 RT.

Year: 2008.

Hours: 117 - New Engine!

CE Machine.

UC from machine goes Hydraulic up and down.

Radio Remote. Pads: 300 mm. 2 way convenyor.

Caterpillar C2.2 engine with EPA.

36.3 KW. 10x10 mm. UC: 80%.

ID NR: 371.

The General Terms and Conditions of Heinhuis are applicable to all adverts, offers and quotations by Heinhuis, all agreements entered into by Heinhuis and the negotiations preceding them. By any form of response you accept the applicability of the General Terms and Conditions of Heinhuis and you declare that you have taken note of these General Terms and Conditions. Our prices are export netto prices.