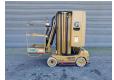

## Grove Toucan 1100 - 11 Meter - Full Electric!

## **Description**

Grove Toucan 1100.

Year: 1997. Hours: 781. Weight: 3560 kg. CE Machine.

Max capacity basket: 265 kg / 2 persons + 85 kg.

Travel height: 11 meter.

Max permitted tilt: 2 degree.

24 V Full electric. Max lateral force: 400 N. Max wind speed: 30 kmh.

Height: 2190 mm. Non marking Full rubber tyres.

Non marking rain rabber t

ID NR: 279.

The General Terms and Conditions of Heinhuis are applicable to all adverts, offers and quotations by Heinhuis, all agreements entered into by Heinhuis and the negotiations preceding them. By any form of response you accept the applicability of the General Terms and Conditions of Heinhuis and you declare that you have taken note of these General Terms and Conditions. Our prices are export netto prices.