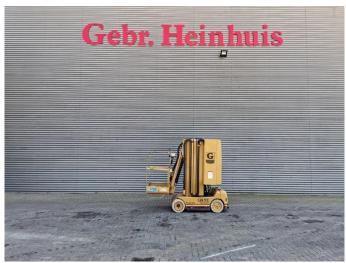

## Grove Toucan 1100 - 11 Meter - Full Electric!

## **Description**

Grove Toucan 1100.

Year: 1997. Hours: 781. Weight: 3560 kg. CE Machine.

Max capacity basket: 265 kg / 2 persons + 85 kg.

Travel height: 11 meter.

Max permitted tilt: 2 degree.

24 V Full electric. Max lateral force: 400 N. Max wind speed: 30 kmh.

Height: 2190 mm. Non marking Full rubber tyres.

Non marking rain rabber t

ID NR: 279.

The General Terms and Conditions of Heinhuis are applicable to all adverts, offers and quotations by Heinhuis, all agreements entered into by Heinhuis and the negotiations preceding them. By any form of response you accept the applicability of the General Terms and Conditions of Heinhuis and you declare that you have taken note of these General Terms and Conditions. Our prices are export netto prices.