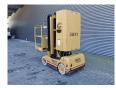

## Grove Toucan 1100 - 11 Meter - Full Electric!

## **Description**

Grove Toucan 1100.

Year: 1997. Hours: 781. Weight: 3560 kg. CE Machine.

Max capacity basket: 265 kg / 2 persons + 85 kg.

Travel height: 11 meter.

Max permitted tilt: 2 degree.

24 V Full electric. Max lateral force: 400 N. Max wind speed: 30 kmh.

Height: 2190 mm. Non marking Full rubber tyres.

Non marking rain rabber t

ID NR: 279.

The General Terms and Conditions of Heinhuis are applicable to all adverts, offers and quotations by Heinhuis, all agreements entered into by Heinhuis and the negotiations preceding them. By any form of response you accept the applicability of the General Terms and Conditions of Heinhuis and you declare that you have taken note of these General Terms and Conditions. Our prices are export netto prices.