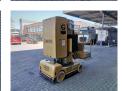

## Grove Toucan 1100 - 11 Meter - Full Electric!

## **Description**

Grove Toucan 1100.

Year: 1997. Hours: 781. Weight: 3560 kg. CE Machine.

Max capacity basket: 265 kg / 2 persons + 85 kg.

Travel height: 11 meter.

Max permitted tilt: 2 degree.

24 V Full electric. Max lateral force: 400 N. Max wind speed: 30 kmh.

Height: 2190 mm. Non marking Full rubber tyres.

Non marking rain rabber t

ID NR: 279.

The General Terms and Conditions of Heinhuis are applicable to all adverts, offers and quotations by Heinhuis, all agreements entered into by Heinhuis and the negotiations preceding them. By any form of response you accept the applicability of the General Terms and Conditions of Heinhuis and you declare that you have taken note of these General Terms and Conditions. Our prices are export netto prices.