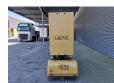

## Grove Toucan 1100 - 11 Meter - Full Electric!

## **Description**

Grove Toucan 1100.

Year: 1997. Hours: 781. Weight: 3560 kg. CE Machine.

Max capacity basket: 265 kg / 2 persons + 85 kg.

Travel height: 11 meter.

Max permitted tilt: 2 degree.

24 V Full electric. Max lateral force: 400 N. Max wind speed: 30 kmh.

Height: 2190 mm. Non marking Full rubber tyres.

Non marking rain rabber t

ID NR: 279.

The General Terms and Conditions of Heinhuis are applicable to all adverts, offers and quotations by Heinhuis, all agreements entered into by Heinhuis and the negotiations preceding them. By any form of response you accept the applicability of the General Terms and Conditions of Heinhuis and you declare that you have taken note of these General Terms and Conditions. Our prices are export netto prices.