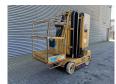

## Grove Toucan 1100 - 11 Meter - Full Electric!

## **Description**

Grove Toucan 1100.

Year: 1997. Hours: 781. Weight: 3560 kg. CE Machine.

Max capacity basket: 265 kg / 2 persons + 85 kg.

Travel height: 11 meter.

Max permitted tilt: 2 degree.

24 V Full electric. Max lateral force: 400 N. Max wind speed: 30 kmh.

Height: 2190 mm. Non marking Full rubber tyres.

Non marking rain rabber t

ID NR: 279.

The General Terms and Conditions of Heinhuis are applicable to all adverts, offers and quotations by Heinhuis, all agreements entered into by Heinhuis and the negotiations preceding them. By any form of response you accept the applicability of the General Terms and Conditions of Heinhuis and you declare that you have taken note of these General Terms and Conditions. Our prices are export netto prices.