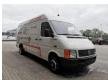

## **Volkswagen** TDI Farb-TV-Kamera Wagen Generator Airconditioning!

## **Description**

Volkswagen LT 46 TDI.

Year: 2000.

Milage: 351.453 km. Manual gearbox 5 gears. Weight: 3460 kg. Max weight: 4600 kg.

Max weight in german papers: 3560 kg!

Axle load; 1: 1750 kg. 2: 3200 kg. 3 Persons. Airconditioning.

Electrical operated windows.

Radio.

Wheelbase: 3950 mm. Sliding door right. Nightairconditioning. Honda EX 3000 Generator. Tyres: 195/70R15 70%.

German Car!

ID NR: 326.

The General Terms and Conditions of Heinhuis are applicable to all adverts, offers and quotations by Heinhuis, all agreements entered into by Heinhuis and the negotiations preceding them. By any form of response you accept the applicability of the General Terms and Conditions of Heinhuis and you declare that you have taken note of these General Terms and Conditions. Our prices are export netto prices.