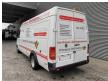

## **Volkswagen** TDI Farb-TV-Kamera Wagen Generator Airconditioning!

## **Description**

Volkswagen LT 46 TDI.

Year: 2000.

Milage: 351.453 km. Manual gearbox 5 gears. Weight: 3460 kg. Max weight: 4600 kg.

Max weight in german papers: 3560 kg!

Axle load; 1: 1750 kg. 2: 3200 kg. 3 Persons. Airconditioning.

Electrical operated windows.

Radio.

Wheelbase: 3950 mm. Sliding door right. Nightairconditioning. Honda EX 3000 Generator. Tyres: 195/70R15 70%.

German Car!

ID NR: 326.

The General Terms and Conditions of Heinhuis are applicable to all adverts, offers and quotations by Heinhuis, all agreements entered into by Heinhuis and the negotiations preceding them. By any form of response you accept the applicability of the General Terms and Conditions of Heinhuis and you declare that you have taken note of these General Terms and Conditions. Our prices are export netto prices.