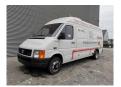

## **Volkswagen** TDI Farb-TV-Kamera Wagen Generator Airconditioning!

## **Description**

Volkswagen LT 46 TDI.

Year: 2000.

Milage: 351.453 km. Manual gearbox 5 gears. Weight: 3460 kg. Max weight: 4600 kg.

Max weight in german papers: 3560 kg!

Axle load; 1: 1750 kg. 2: 3200 kg. 3 Persons. Airconditioning.

Electrical operated windows.

Radio.

Wheelbase: 3950 mm. Sliding door right. Nightairconditioning. Honda EX 3000 Generator. Tyres: 195/70R15 70%.

German Car!

ID NR: 326.

The General Terms and Conditions of Heinhuis are applicable to all adverts, offers and quotations by Heinhuis, all agreements entered into by Heinhuis and the negotiations preceding them. By any form of response you accept the applicability of the General Terms and Conditions of Heinhuis and you declare that you have taken note of these General Terms and Conditions. Our prices are export netto prices.