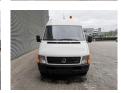

## **Volkswagen** TDI Farb-TV-Kamera Wagen Generator Airconditioning!

## **Description**

Volkswagen LT 46 TDI.

Year: 2000.

Milage: 351.453 km. Manual gearbox 5 gears. Weight: 3460 kg. Max weight: 4600 kg.

Max weight in german papers: 3560 kg!

Axle load; 1: 1750 kg. 2: 3200 kg. 3 Persons. Airconditioning.

Electrical operated windows.

Radio.

Wheelbase: 3950 mm. Sliding door right. Nightairconditioning. Honda EX 3000 Generator. Tyres: 195/70R15 70%.

German Car!

ID NR: 326.

The General Terms and Conditions of Heinhuis are applicable to all adverts, offers and quotations by Heinhuis, all agreements entered into by Heinhuis and the negotiations preceding them. By any form of response you accept the applicability of the General Terms and Conditions of Heinhuis and you declare that you have taken note of these General Terms and Conditions. Our prices are export netto prices.