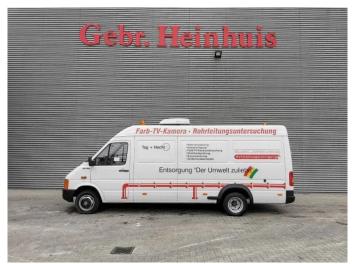

## **Volkswagen** TDI Farb-TV-Kamera Wagen Generator Airconditioning!

## **Description**

Volkswagen LT 46 TDI.

Year: 2000.

Milage: 351.453 km. Manual gearbox 5 gears. Weight: 3460 kg. Max weight: 4600 kg.

Max weight in german papers: 3560 kg!

Axle load; 1: 1750 kg. 2: 3200 kg. 3 Persons. Airconditioning.

Electrical operated windows.

Radio.

Wheelbase: 3950 mm. Sliding door right. Nightairconditioning. Honda EX 3000 Generator. Tyres: 195/70R15 70%.

German Car!

ID NR: 326.

The General Terms and Conditions of Heinhuis are applicable to all adverts, offers and quotations by Heinhuis, all agreements entered into by Heinhuis and the negotiations preceding them. By any form of response you accept the applicability of the General Terms and Conditions of Heinhuis and you declare that you have taken note of these General Terms and Conditions. Our prices are export netto prices.