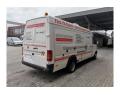

## **Volkswagen** TDI Farb-TV-Kamera Wagen Generator Airconditioning!

## **Description**

Volkswagen LT 46 TDI.

Year: 2000.

Milage: 351.453 km. Manual gearbox 5 gears. Weight: 3460 kg. Max weight: 4600 kg.

Max weight in german papers: 3560 kg!

Axle load; 1: 1750 kg. 2: 3200 kg. 3 Persons. Airconditioning.

Electrical operated windows.

Radio.

Wheelbase: 3950 mm. Sliding door right. Nightairconditioning. Honda EX 3000 Generator. Tyres: 195/70R15 70%.

German Car!

ID NR: 326.

The General Terms and Conditions of Heinhuis are applicable to all adverts, offers and quotations by Heinhuis, all agreements entered into by Heinhuis and the negotiations preceding them. By any form of response you accept the applicability of the General Terms and Conditions of Heinhuis and you declare that you have taken note of these General Terms and Conditions. Our prices are export netto prices.