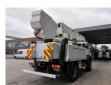

## MAN 18.280 4x4 Altec TA 60 3 Persons 20.3 meter 46 kV Isolated!

Electrical operated windows.

Radio CD.
Digital tacho.
Webasto nightheater.
Steelsuspension.
Hubreduction.

Wheelbase: 3800 mm. Tyres: 395/85R20 70%.

Altec TA 60.

Basket capacity: 272 kg.

Max platform height: 18.3 meter. Max working height: 20.3 meter. Design voltage: 46 AC kV.

4 point outriggers. Rotated basket.

ID NR: 222.

The General Terms and Conditions of Heinhuis are applicable to all adverts, offers and quotations by Heinhuis, all agreements entered into by Heinhuis and the negotiations preceding them. By any form of response you accept the applicability of the General Terms and Conditions of Heinhuis and you declare that you have taken note of these General Terms and Conditions. Our prices are export netto prices.