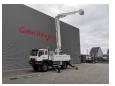

## MAN 18.280 4x4 Altec TA 60 3 Persons 20.3 meter 46 kV Isolated!

## **Description**

MAN LE 18.280 4x4.

Year: 2006. Milage: 95.254 km. Manual gearbox 8 gears. Weight: 11.900 kg. Max weight: 18.400 kg.

Axle load: 1: 7200 kg. 2: 11.200 kg. Euro 3. 3 Persons. Seatheating. Cruise Control.

Electrical operated windows.

Radio CD.
Digital tacho.
Webasto nightheater.
Steelsuspension.
Hubreduction.

Wheelbase: 3800 mm. Tyres: 395/85R20 70%.

Altec TA 60.

Basket capacity: 272 kg.

Max platform height: 18.3 meter. Max working height: 20.3 meter. Design voltage: 46 AC kV.

4 point outriggers. Rotated basket.

ID NR: 222.

The General Terms and Conditions of Heinhuis are applicable to all adverts, offers and quotations by Heinhuis, all agreements entered into by Heinhuis and the negotiations preceding them. By any form of response you accept the applicability of the General Terms and Conditions of Heinhuis and you declare that you have taken note of these General Terms and Conditions. Our prices are export netto prices.