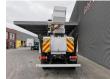

## MAN 18.280 4x4 Altec TA 60 3 Persons 20.3 meter 46 kV Isolated!

## **Description**

MAN LE 18.280 4x4.

Year: 2006. Milage: 95.254 km. Manual gearbox 8 gears. Weight: 11.900 kg. Max weight: 18.400 kg.

Axle load: 1: 7200 kg. 2: 11.200 kg. Euro 3. 3 Persons. Seatheating. Cruise Control.

Electrical operated windows.

Radio CD.
Digital tacho.
Webasto nightheater.
Steelsuspension.
Hubreduction.

Wheelbase: 3800 mm. Tyres: 395/85R20 70%.

Altec TA 60.

Basket capacity: 272 kg.

Max platform height: 18.3 meter. Max working height: 20.3 meter. Design voltage: 46 AC kV.