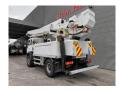

## MAN 18.280 4x4 Altec TA 60 3 Persons 20.3 meter 46 kV Isolated!

## **Description**

MAN LE 18.280 4x4.

Year: 2006. Milage: 95.254 km. Manual gearbox 8 gears. Weight: 11.900 kg. Max weight: 18.400 kg.

Axle load: 1: 7200 kg. 2: 11.200 kg. Euro 3. 3 Persons. Seatheating. Cruise Control.

Electrical operated windows.

Radio CD.
Digital tacho.
Webasto nightheater.
Steelsuspension.
Hubreduction.

Wheelbase: 3800 mm. Tyres: 395/85R20 70%.

Altec TA 60.

Basket capacity: 272 kg.

Max platform height: 18.3 meter. Max working height: 20.3 meter. Design voltage: 46 AC kV.