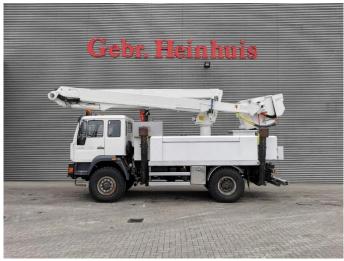

## MAN 18.280 4x4 Altec TA 60 3 Persons 20.3 meter 46 kV Isolated!

## **Description**

MAN LE 18.280 4x4.

Year: 2006. Milage: 95.254 km. Manual gearbox 8 gears. Weight: 11.900 kg. Max weight: 18.400 kg.

Axle load: 1: 7200 kg. 2: 11.200 kg. Euro 3. 3 Persons. Seatheating. Cruise Control.

Electrical operated windows.

Radio CD.
Digital tacho.
Webasto nightheater.
Steelsuspension.
Hubreduction.

Wheelbase: 3800 mm. Tyres: 395/85R20 70%.

Altec TA 60.

Basket capacity: 272 kg.

Max platform height: 18.3 meter. Max working height: 20.3 meter. Design voltage: 46 AC kV.

4 point outriggers. Rotated basket.

ID NR: 222.

The General Terms and Conditions of Heinhuis are applicable to all adverts, offers and quotations by Heinhuis, all agreements entered into by Heinhuis and the negotiations preceding them. By any form of response you accept the applicability of the General Terms and Conditions of Heinhuis and you declare that you have taken note of these General Terms and Conditions. Our prices are export netto prices.