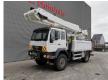

## MAN 18.280 4x4 Altec TA 60 3 Persons 20.3 meter 46 kV Isolated!

## **Description**

MAN LE 18.280 4x4.

Year: 2006. Milage: 95.254 km. Manual gearbox 8 gears. Weight: 11.900 kg. Max weight: 18.400 kg.

Axle load: 1: 7200 kg. 2: 11.200 kg. Euro 3. 3 Persons. Seatheating. Cruise Control.

Electrical operated windows.

Radio CD.
Digital tacho.
Webasto nightheater.
Steelsuspension.
Hubreduction.

Wheelbase: 3800 mm. Tyres: 395/85R20 70%.

Altec TA 60.

Basket capacity: 272 kg.

Max platform height: 18.3 meter. Max working height: 20.3 meter. Design voltage: 46 AC kV.

4 point outriggers. Rotated basket.

ID NR: 222.

The General Terms and Conditions of Heinhuis are applicable to all adverts, offers and quotations by Heinhuis, all agreements entered into by Heinhuis and the negotiations preceding them. By any form of response you accept the applicability of the General Terms and Conditions of Heinhuis and you declare that you have taken note of these General Terms and Conditions. Our prices are export netto prices.