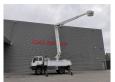

## MAN 18.280 4x4 Altec TA 60 3 Persons 20.3 meter 46 kV Isolated!

## **Description**

MAN LE 18.280 4x4.

Year: 2006. Milage: 95.254 km. Manual gearbox 8 gears. Weight: 11.900 kg. Max weight: 18.400 kg.

Axle load: 1: 7200 kg. 2: 11.200 kg. Euro 3. 3 Persons. Seatheating. Cruise Control.

Electrical operated windows.

Radio CD.
Digital tacho.
Webasto nightheater.
Steelsuspension.
Hubreduction.

Wheelbase: 3800 mm. Tyres: 395/85R20 70%.

Altec TA 60.

Basket capacity: 272 kg.

Max platform height: 18.3 meter. Max working height: 20.3 meter. Design voltage: 46 AC kV.

4 point outriggers. Rotated basket.

ID NR: 222.

The General Terms and Conditions of Heinhuis are applicable to all adverts, offers and quotations by Heinhuis, all agreements entered into by Heinhuis and the negotiations preceding them. By any form of response you accept the applicability of the General Terms and Conditions of Heinhuis and you declare that you have taken note of these General Terms and Conditions. Our prices are export netto prices.