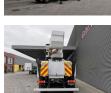

## Altec TA 60 20.3 meter 46 kV Isolated MAN LE 18.280 4x4 3 persons!

## Description

MAN LE 18.280 4x4.

Year: 2006. Milage: 95.254 km. Manual gearbox 8 gears. Weight: 11.900 kg. Max weight: 18.400 kg. Axle load: 1: 7200 kg. 2: 11.200 kg. Euro 3. 3 Persons. Seatheating. Cruise Control. Electrical operated windows. Radio CD. Digital tacho. Webasto nightheater. Steelsuspension. Hubreduction. Wheelbase: 3800 mm. Tyres: 395/85R20 70%. Altec TA 60. Basket capacity: 272 kg. Max platform height: 18.3 meter. Max working height: 20.3 meter. Design voltage: 46 AC kV. 4 point outriggers. Rotated basket.