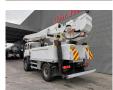

## Altec TA 60 20.3 meter 46 kV Isolated MAN LE 18.280 4x4 3 persons!

## Description

MAN LE 18.280 4x4.

Year: 2006. Milage: 95.254 km. Manual gearbox 8 gears. Weight: 11.900 kg. Max weight: 18.400 kg. Axle load: 1: 7200 kg. 2: 11.200 kg. Euro 3. 3 Persons. Seatheating. Cruise Control. Electrical operated windows. Radio CD. Digital tacho. Webasto nightheater. Steelsuspension. Hubreduction. Wheelbase: 3800 mm. Tyres: 395/85R20 70%. Altec TA 60. Basket capacity: 272 kg. Max platform height: 18.3 meter. Max working height: 20.3 meter. Design voltage: 46 AC kV. 4 point outriggers. Rotated basket.