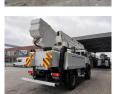

## Altec TA 60 20.3 meter 46 kV Isolated MAN LE 18.280 4x4 3 persons!

## Description

MAN LE 18.280 4x4.

Year: 2006. Milage: 95.254 km. Manual gearbox 8 gears. Weight: 11.900 kg. Max weight: 18.400 kg. Axle load: 1: 7200 kg. 2: 11.200 kg. Euro 3. 3 Persons. Seatheating. Cruise Control. Electrical operated windows. Radio CD. Digital tacho. Webasto nightheater. Steelsuspension. Hubreduction. Wheelbase: 3800 mm. Tyres: 395/85R20 70%. Altec TA 60. Basket capacity: 272 kg. Max platform height: 18.3 meter. Max working height: 20.3 meter. Design voltage: 46 AC kV. 4 point outriggers. Rotated basket.