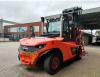

## Linde H140 D/1200 - Steinweg Steinstapelgreifer - 2 pieces!

## Description

Linde H 140 D/1200.

Year: 2017. Hours: 10.521. Weight: 24.330 kg. CE Machine. Max lifting capacity: 14.000 kg. Airconditioning. Joystick. Seatheating. Max lifting height: 5500 mm. Min Own height: 4500 mm. Diesel. Duplex. Central greasing system. 20 KMH. Tyres: 12.00-20. Steinweg HG1T6000 steinstapel greifer 6000 kg capacity!