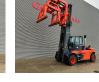

## Linde H140 D/1200 - Steinweg Steinstapelgreifer - 2 pieces!

## Description

Linde H 140 D/1200.

Year: 2017. Hours: 10.521. Weight: 24.330 kg. CE Machine. Max lifting capacity: 14.000 kg. Airconditioning. Joystick. Seatheating. Max lifting height: 5500 mm. Min Own height: 4500 mm. Diesel. Duplex. Central greasing system. 20 KMH. Tyres: 12.00-20. Steinweg HG1T6000 steinstapel greifer 6000 kg capacity!