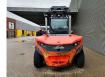

## Linde H140 D/1200 - Steinweg Steinstapelgreifer - 2 pieces!

## Description

Linde H 140 D/1200.

Year: 2017. Hours: 10.521. Weight: 24.330 kg. CE Machine. Max lifting capacity: 14.000 kg. Airconditioning. Joystick. Seatheating. Max lifting height: 5500 mm. Min Own height: 4500 mm. Diesel. Duplex. Central greasing system. 20 KMH. Tyres: 12.00-20. Steinweg HG1T6000 steinstapel greifer 6000 kg capacity!