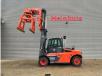

## Linde H140 D/1200 - Steinweg Steinstapelgreifer - 2 pieces!

## Description

Linde H 140 D/1200.

Year: 2017. Hours: 10.521. Weight: 24.330 kg. CE Machine. Max lifting capacity: 14.000 kg. Airconditioning. Joystick. Seatheating. Max lifting height: 5500 mm. Min Own height: 4500 mm. Diesel. Duplex. Central greasing system. 20 KMH. Tyres: 12.00-20. Steinweg HG1T6000 steinstapel greifer 6000 kg capacity!