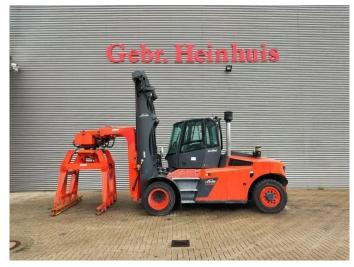

## Linde H140 D/1200 - Steinweg Steinstapelgreifer - 2 pieces!

## Description

Linde H 140 D/1200.

Year: 2017. Hours: 10.521. Weight: 24.330 kg. CE Machine. Max lifting capacity: 14.000 kg. Airconditioning. Joystick. Seatheating. Max lifting height: 5500 mm. Min Own height: 4500 mm. Diesel. Duplex. Central greasing system. 20 KMH. Tyres: 12.00-20. Steinweg HG1T6000 steinstapel greifer 6000 kg capacity!