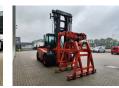

## Linde H140 D/1200 - Steinweg Steinstapelgreifer - 2 pieces!

## Description

Linde H 140 D/1200.

Year: 2017. Hours: 10.521. Weight: 24.330 kg. CE Machine. Max lifting capacity: 14.000 kg. Airconditioning. Joystick. Seatheating. Max lifting height: 5500 mm. Min Own height: 4500 mm. Diesel. Duplex. Central greasing system. 20 KMH. Tyres: 12.00-20. Steinweg HG1T6000 steinstapel greifer 6000 kg capacity!