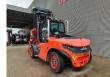

## Linde H140 D/1200 - Steinweg Steinstapelgreifer - 2 pieces!

## Description

Linde H 140 D/1200.

Year: 2017. Hours: 10.521. Weight: 24.330 kg. CE Machine. Max lifting capacity: 14.000 kg. Airconditioning. Joystick. Seatheating. Max lifting height: 5500 mm. Min Own height: 4500 mm. Diesel. Duplex. Central greasing system. 20 KMH. Tyres: 12.00-20. Steinweg HG1T6000 steinstapel greifer 6000 kg capacity!