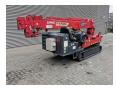

## UNIC URW 376 C2E Electric + Diesel Jip 700 kg Radio Remote!

## **Description**

Unic URW 376 C2E.

Year: 2014. Hours: 1001. Weight: 4000 kg. CE Machine. Capacity: 2.9 Ton. 4 point outriggers. Diesel + Electric. Jip: 700 KG.

Radio Remote Control.

Max hookheight: circa 15 Meter. Max outreach: 14.45 meter.

3.0 tons hooklift.

UC: 70%.

German Machine! Including Prufbuch!

ID NR: 329.

The General Terms and Conditions of Heinhuis are applicable to all adverts, offers and quotations by Heinhuis, all agreements entered into by Heinhuis and the negotiations preceding them. By any form of response you accept the applicability of the General Terms and Conditions of Heinhuis and you declare that you have taken note of these General Terms and Conditions. Our prices are export netto prices.