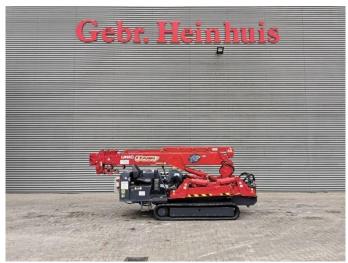

## UNIC URW 376 C2E Electric + Diesel Jip 700 kg Radio Remote!

## **Description**

Unic URW 376 C2E.

Year: 2014. Hours: 1001. Weight: 4000 kg. CE Machine. Capacity: 2.9 Ton. 4 point outriggers. Diesel + Electric. Jip: 700 KG.

Radio Remote Control.

Max hookheight: circa 15 Meter. Max outreach: 14.45 meter.

3.0 tons hooklift.

UC: 70%.

German Machine! Including Prufbuch!

ID NR: 329.

The General Terms and Conditions of Heinhuis are applicable to all adverts, offers and quotations by Heinhuis, all agreements entered into by Heinhuis and the negotiations preceding them. By any form of response you accept the applicability of the General Terms and Conditions of Heinhuis and you declare that you have taken note of these General Terms and Conditions. Our prices are export netto prices.