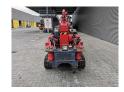

## UNIC URW 376 C2E Electric + Diesel Jip 700 kg Radio Remote!

## **Description**

Unic URW 376 C2E.

Year: 2014. Hours: 1001. Weight: 4000 kg. CE Machine. Capacity: 2.9 Ton. 4 point outriggers. Diesel + Electric. Jip: 700 KG.

Radio Remote Control.

Max hookheight: circa 15 Meter. Max outreach: 14.45 meter.

3.0 tons hooklift.

UC: 70%.

German Machine! Including Prufbuch!

ID NR: 329.

The General Terms and Conditions of Heinhuis are applicable to all adverts, offers and quotations by Heinhuis, all agreements entered into by Heinhuis and the negotiations preceding them. By any form of response you accept the applicability of the General Terms and Conditions of Heinhuis and you declare that you have taken note of these General Terms and Conditions. Our prices are export netto prices.