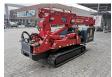

## UNIC URW 376 C2E Electric + Diesel Jip 700 kg Radio Remote!

## **Description**

Unic URW 376 C2E.

Year: 2014. Hours: 1001. Weight: 4000 kg. CE Machine. Capacity: 2.9 Ton. 4 point outriggers. Diesel + Electric. Jip: 700 KG.

Radio Remote Control.

Max hookheight: circa 15 Meter. Max outreach: 14.45 meter.

3.0 tons hooklift.

UC: 70%.

German Machine! Including Prufbuch!

ID NR: 329.

The General Terms and Conditions of Heinhuis are applicable to all adverts, offers and quotations by Heinhuis, all agreements entered into by Heinhuis and the negotiations preceding them. By any form of response you accept the applicability of the General Terms and Conditions of Heinhuis and you declare that you have taken note of these General Terms and Conditions. Our prices are export netto prices.