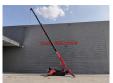

## UNIC URW 376 C2E Electric + Diesel Jip 700 kg Radio Remote!

## **Description**

Unic URW 376 C2E.

Year: 2014. Hours: 1001. Weight: 4000 kg. CE Machine. Capacity: 2.9 Ton. 4 point outriggers. Diesel + Electric. Jip: 700 KG.

Radio Remote Control.

Max hookheight: circa 15 Meter. Max outreach: 14.45 meter.

3.0 tons hooklift.

UC: 70%.

German Machine! Including Prufbuch!

ID NR: 329.

The General Terms and Conditions of Heinhuis are applicable to all adverts, offers and quotations by Heinhuis, all agreements entered into by Heinhuis and the negotiations preceding them. By any form of response you accept the applicability of the General Terms and Conditions of Heinhuis and you declare that you have taken note of these General Terms and Conditions. Our prices are export netto prices.