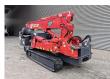

## UNIC URW 376 C2E Electric + Diesel Jip 700 kg Radio Remote!

## **Description**

Unic URW 376 C2E.

Year: 2014. Hours: 1001. Weight: 4000 kg. CE Machine. Capacity: 2.9 Ton. 4 point outriggers. Diesel + Electric. Jip: 700 KG.

Radio Remote Control.

Max hookheight: circa 15 Meter. Max outreach: 14.45 meter.

3.0 tons hooklift.

UC: 70%.

German Machine! Including Prufbuch!

ID NR: 329.

The General Terms and Conditions of Heinhuis are applicable to all adverts, offers and quotations by Heinhuis, all agreements entered into by Heinhuis and the negotiations preceding them. By any form of response you accept the applicability of the General Terms and Conditions of Heinhuis and you declare that you have taken note of these General Terms and Conditions. Our prices are export netto prices.