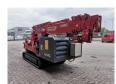

## UNIC URW 376 C2E Electric + Diesel Jip 700 kg Radio Remote!

## **Description**

Unic URW 376 C2E.

Year: 2014. Hours: 1001. Weight: 4000 kg. CE Machine. Capacity: 2.9 Ton. 4 point outriggers. Diesel + Electric. Jip: 700 KG.

Radio Remote Control.

Max hookheight: circa 15 Meter. Max outreach: 14.45 meter.

3.0 tons hooklift.

UC: 70%.

German Machine! Including Prufbuch!

ID NR: 329.

The General Terms and Conditions of Heinhuis are applicable to all adverts, offers and quotations by Heinhuis, all agreements entered into by Heinhuis and the negotiations preceding them. By any form of response you accept the applicability of the General Terms and Conditions of Heinhuis and you declare that you have taken note of these General Terms and Conditions. Our prices are export netto prices.