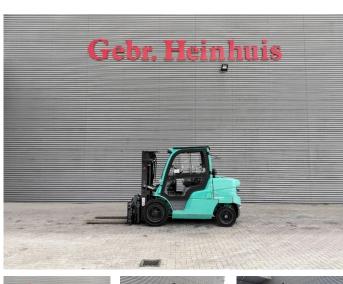

## Mitsubishi FD 45 NT Triplex Diesel 1500 Hours!

## Description

Mitsubishi FD 45 NT.

Year: 2019. Hours: 1529. Weight: 6580 kg. CE machine. Diesel. Kaup rotator. Hydr. adjustable forks. Triplex. 55 KW. Min own height: 2250 mm. Max lifting height: 4300 mm. Closed cabin. Diesel. Forks: L: 1200 mm. W: 150 mm. Thickness: 50 mm. Tyres: 1: 300-15 NHS. 2: 7.00-12.