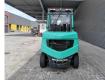

## Mitsubishi FD 45 NT Triplex Diesel 1500 Hours!

## Description

Mitsubishi FD 45 NT.

Year: 2019. Hours: 1529. Weight: 6580 kg. CE machine. Diesel. Kaup rotator. Hydr. adjustable forks. Triplex. 55 KW. Min own height: 2250 mm. Max lifting height: 4300 mm. Closed cabin. Diesel. Forks: L: 1200 mm. W: 150 mm. Thickness: 50 mm. Tyres: 1: 300-15 NHS. 2: 7.00-12.