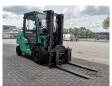

## Mitsubishi FD 45 NT Triplex Diesel 1500 Hours!

## Description

Mitsubishi FD 45 NT.

Year: 2019. Hours: 1529. Weight: 6580 kg. CE machine. Diesel. Kaup rotator. Hydr. adjustable forks. Triplex. 55 KW. Min own height: 2250 mm. Max lifting height: 4300 mm. Closed cabin. Diesel. Forks: L: 1200 mm. W: 150 mm. Thickness: 50 mm. Tyres: 1: 300-15 NHS. 2: 7.00-12.