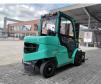

## Mitsubishi FD 45 NT Triplex Diesel 1500 Hours!

## Description

Mitsubishi FD 45 NT.

Year: 2019. Hours: 1529. Weight: 6580 kg. CE machine. Diesel. Kaup rotator. Hydr. adjustable forks. Triplex. 55 KW. Min own height: 2250 mm. Max lifting height: 4300 mm. Closed cabin. Diesel. Forks: L: 1200 mm. W: 150 mm. Thickness: 50 mm. Tyres: 1: 300-15 NHS. 2: 7.00-12.