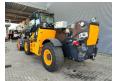

## Dieci Hercules 100.10 - 10 Ton Capacity - German Machine!

## **Description**

Dieci Hercules 100.10.

Year: 2019. Hours: 9218. Weight: 16.260 kg. CE machine. Axle load: 1: 7050 kg. 2: 10.200 kg. 4x4x4. 20 KMH.

Central greasing system. 125 KW. Ad Blue. Camera. Joystick. Airconditioning. Atemschutzanlage. 3th hydr. function. Quick hitch. Max capacity: 10 ton. Max lifting height: 9.5 meter. 1 Hydr. bucket: 500 liter.

German Machine!

Tyres: 17.5R25.

ID NR: 91.

The General Terms and Conditions of Heinhuis are applicable to all adverts, offers and quotations by Heinhuis, all agreements entered into by Heinhuis and the negotiations preceding them. By any form of response you accept the applicability of the General Terms and Conditions of Heinhuis and you declare that you have taken note of these General Terms and Conditions. Our prices are export netto prices.