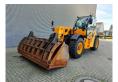

## Dieci Hercules 100.10 - 10 Ton Capacity - German Machine!

## **Description**

Dieci Hercules 100.10.

Year: 2019. Hours: 9218. Weight: 16.260 kg. CE machine. Axle load: 1: 7050 kg. 2: 10.200 kg. 4x4x4. 20 KMH.

Central greasing system. 125 KW. Ad Blue. Camera. Joystick. Airconditioning. Atemschutzanlage. 3th hydr. function. Quick hitch. Max capacity: 10 ton. Max lifting height: 9.5 meter. 1 Hydr. bucket: 500 liter.

German Machine!

Tyres: 17.5R25.

ID NR: 91.

The General Terms and Conditions of Heinhuis are applicable to all adverts, offers and quotations by Heinhuis, all agreements entered into by Heinhuis and the negotiations preceding them. By any form of response you accept the applicability of the General Terms and Conditions of Heinhuis and you declare that you have taken note of these General Terms and Conditions. Our prices are export netto prices.