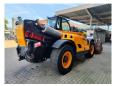

## Dieci Hercules 100.10 - 10 Ton Capacity - German Machine!

## **Description**

Dieci Hercules 100.10.

Year: 2019. Hours: 9218. Weight: 16.260 kg. CE machine. Axle load: 1: 7050 kg. 2: 10.200 kg. 4x4x4. 20 KMH.

Central greasing system. 125 KW. Ad Blue. Camera. Joystick. Airconditioning. Atemschutzanlage. 3th hydr. function. Quick hitch. Max capacity: 10 ton. Max lifting height: 9.5 meter. 1 Hydr. bucket: 500 liter.