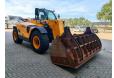

## Dieci Hercules 100.10 - 10 Ton Capacity - German Machine!

## **Description**

Dieci Hercules 100.10.

Year: 2019. Hours: 9218. Weight: 16.260 kg. CE machine. Axle load: 1: 7050 kg. 2: 10.200 kg. 4x4x4. 20 KMH.

Central greasing system. 125 KW. Ad Blue. Camera. Joystick. Airconditioning. Atemschutzanlage. 3th hydr. function. Quick hitch. Max capacity: 10 ton. Max lifting height: 9.5 meter. 1 Hydr. bucket: 500 liter.