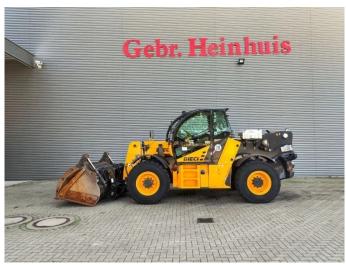

## Dieci Hercules 100.10 - 10 Ton Capacity - German Machine!

## **Description**

Dieci Hercules 100.10.

Year: 2019. Hours: 9218. Weight: 16.260 kg. CE machine. Axle load: 1: 7050 kg. 2: 10.200 kg. 4x4x4. 20 KMH.

Central greasing system. 125 KW. Ad Blue. Camera. Joystick. Airconditioning. Atemschutzanlage. 3th hydr. function. Quick hitch. Max capacity: 10 ton. Max lifting height: 9.5 meter. 1 Hydr. bucket: 500 liter.

German Machine!

Tyres: 17.5R25.

ID NR: 91.

The General Terms and Conditions of Heinhuis are applicable to all adverts, offers and quotations by Heinhuis, all agreements entered into by Heinhuis and the negotiations preceding them. By any form of response you accept the applicability of the General Terms and Conditions of Heinhuis and you declare that you have taken note of these General Terms and Conditions. Our prices are export netto prices.