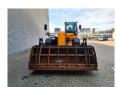

## Dieci Hercules 100.10 - 10 Ton Capacity - German Machine!

## **Description**

Dieci Hercules 100.10.

Year: 2019. Hours: 9218. Weight: 16.260 kg. CE machine. Axle load: 1: 7050 kg. 2: 10.200 kg. 4x4x4. 20 KMH.

Central greasing system. 125 KW. Ad Blue. Camera. Joystick. Airconditioning. Atemschutzanlage. 3th hydr. function. Quick hitch. Max capacity: 10 ton. Max lifting height: 9.5 meter. 1 Hydr. bucket: 500 liter.