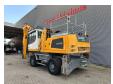

## Liebherr LH 30 M Litronic

## **Description**

Liebherr LH 30 M Litronic.

Year: 2020. Hours: 6649.

Max weight: 32.000 kg.

CE Machine. Axle load: 1: 20.000 kg. 2: 19.000 kg.

140 KW Liebherr D934 A7.25 engine.

Max speed: 12 kmh. Hydr. elevating cabin.

Camera.
Airconditioning.
4 point outriggers.
Central greasing system.
3th and 4th hydr. function.
Ad Blue.

Compact boom: 6800 mm.

Stick: 5000 mm. Tyres: 10.00-20.

ID NR: 235.

The General Terms and Conditions of Heinhuis are applicable to all adverts, offers and quotations by Heinhuis, all agreements entered into by Heinhuis and the negotiations preceding them. By any form of response you accept the applicability of the General Terms and Conditions of Heinhuis and you declare that you have taken note of these General Terms and Conditions. Our prices are export netto prices.