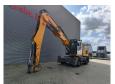

## Liebherr LH 30 M Litronic

## **Description**

Liebherr LH 30 M Litronic.

Year: 2020. Hours: 6649.

Max weight: 32.000 kg.

CE Machine. Axle load: 1: 20.000 kg. 2: 19.000 kg.

140 KW Liebherr D934 A7.25 engine.

Max speed: 12 kmh. Hydr. elevating cabin.

Camera.
Airconditioning.
4 point outriggers.
Central greasing system.
3th and 4th hydr. function.
Ad Blue.

Compact boom: 6800 mm.

Stick: 5000 mm. Tyres: 10.00-20.

ID NR: 235.

The General Terms and Conditions of Heinhuis are applicable to all adverts, offers and quotations by Heinhuis, all agreements entered into by Heinhuis and the negotiations preceding them. By any form of response you accept the applicability of the General Terms and Conditions of Heinhuis and you declare that you have taken note of these General Terms and Conditions. Our prices are export netto prices.