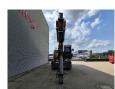

## **Description**

Liebherr LH 30 M Litronic.

Year: 2020. Hours: 6649.

Max weight: 32.000 kg.

CE Machine. Axle load: 1: 20.000 kg. 2: 19.000 kg.

140 KW Liebherr D934 A7.25 engine.

Max speed: 12 kmh. Hydr. elevating cabin.

Camera.
Airconditioning.
4 point outriggers.
Central greasing system.
3th and 4th hydr. function.
Ad Blue.

Compact boom: 6800 mm.

Stick: 5000 mm. Tyres: 10.00-20.

ID NR: 235.

The General Terms and Conditions of Heinhuis are applicable to all adverts, offers and quotations by Heinhuis, all agreements entered into by Heinhuis and the negotiations preceding them. By any form of response you accept the applicability of the General Terms and Conditions of Heinhuis and you declare that you have taken note of these General Terms and Conditions. Our prices are export netto prices.