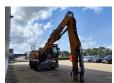

## **Description**

Liebherr LH 30 M Litronic.

Year: 2020. Hours: 6649.

Max weight: 32.000 kg.

CE Machine. Axle load: 1: 20.000 kg. 2: 19.000 kg.

140 KW Liebherr D934 A7.25 engine.

Max speed: 12 kmh. Hydr. elevating cabin.

Camera.
Airconditioning.
4 point outriggers.
Central greasing system.
3th and 4th hydr. function.
Ad Blue.

Compact boom: 6800 mm.

Stick: 5000 mm. Tyres: 10.00-20.

ID NR: 235.

The General Terms and Conditions of Heinhuis are applicable to all adverts, offers and quotations by Heinhuis, all agreements entered into by Heinhuis and the negotiations preceding them. By any form of response you accept the applicability of the General Terms and Conditions of Heinhuis and you declare that you have taken note of these General Terms and Conditions. Our prices are export netto prices.