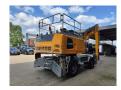

## **Description**

Liebherr LH 30 M Litronic.

Year: 2020. Hours: 6649.

Max weight: 32.000 kg.

CE Machine. Axle load: 1: 20.000 kg. 2: 19.000 kg.

140 KW Liebherr D934 A7.25 engine.

Max speed: 12 kmh. Hydr. elevating cabin.

Camera.
Airconditioning.
4 point outriggers.
Central greasing system.
3th and 4th hydr. function.
Ad Blue.

Compact boom: 6800 mm.

Stick: 5000 mm. Tyres: 10.00-20.

ID NR: 235.

The General Terms and Conditions of Heinhuis are applicable to all adverts, offers and quotations by Heinhuis, all agreements entered into by Heinhuis and the negotiations preceding them. By any form of response you accept the applicability of the General Terms and Conditions of Heinhuis and you declare that you have taken note of these General Terms and Conditions. Our prices are export netto prices.