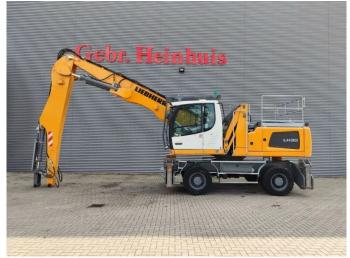

## Liebherr LH 30 M Litronic

## **Description**

Liebherr LH 30 M Litronic.

Year: 2020. Hours: 6649.

Max weight: 32.000 kg.

CE Machine. Axle load: 1: 20.000 kg. 2: 19.000 kg.

140 KW Liebherr D934 A7.25 engine.

Max speed: 12 kmh. Hydr. elevating cabin.

Camera.
Airconditioning.
4 point outriggers.
Central greasing system.
3th and 4th hydr. function.
Ad Blue.

Compact boom: 6800 mm.

Stick: 5000 mm. Tyres: 10.00-20.

ID NR: 235.

The General Terms and Conditions of Heinhuis are applicable to all adverts, offers and quotations by Heinhuis, all agreements entered into by Heinhuis and the negotiations preceding them. By any form of response you accept the applicability of the General Terms and Conditions of Heinhuis and you declare that you have taken note of these General Terms and Conditions. Our prices are export netto prices.