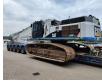

## **Caterpillar** 345 C LRE Long Reach 20 meter Hydr. elevating cabin!

## Description

Caterpillar 345 C LRE.

Year: 2010. Hours: 19.010. Weight: 57.000 kg. CE Machine. Pads: 900 mm. Quick Hitch CW 40. Hydr. elavating cabin. Airconditioning. Seat heating. 3th, 4th, and 5th hydr. functions. Camera. BM Air cabin filter. Central greasing system. Cat C13 acert engine with EPA. Sprockets: 40%. UC: 80%. Compact boom: 11.450 mm. Loading stick: 8500 mm.