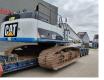

## **Caterpillar** 345 C LRE Long Reach 20 meter Hydr. elevating cabin!

## Description

Caterpillar 345 C LRE.

Year: 2010. Hours: 19.010. Weight: 57.000 kg. CE Machine. Pads: 900 mm. Quick Hitch CW 40. Hydr. elavating cabin. Airconditioning. Seat heating. 3th, 4th, and 5th hydr. functions. Camera. BM Air cabin filter. Central greasing system. Cat C13 acert engine with EPA. Sprockets: 40%. UC: 80%. Compact boom: 11.450 mm. Loading stick: 8500 mm.