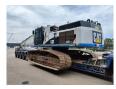

## **Caterpillar** 345 C LRE Long Reach 20 meter Hydr. elevating cabin!

## Description

Caterpillar 345 C LRE.

Year: 2010. Hours: 19.010. Weight: 57.000 kg. CE Machine. Pads: 900 mm. Quick Hitch CW 40. Hydr. elavating cabin. Airconditioning. Seat heating. 3th, 4th, and 5th hydr. functions. Camera. BM Air cabin filter. Central greasing system. Cat C13 acert engine with EPA. Sprockets: 40%. UC: 80%. Compact boom: 11.450 mm. Loading stick: 8500 mm.