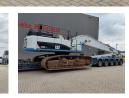

## **Caterpillar** 345 C LRE Long Reach 20 meter Hydr. elevating cabin!

## Description

Caterpillar 345 C LRE.

Year: 2010. Hours: 19.010. Weight: 57.000 kg. CE Machine. Pads: 900 mm. Quick Hitch CW 40. Hydr. elavating cabin. Airconditioning. Seat heating. 3th, 4th, and 5th hydr. functions. Camera. BM Air cabin filter. Central greasing system. Cat C13 acert engine with EPA. Sprockets: 40%. UC: 80%. Compact boom: 11.450 mm. Loading stick: 8500 mm.