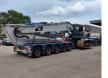

## **Caterpillar** 345 C LRE Long Reach 20 meter Hydr. elevating cabin!

## Description

Caterpillar 345 C LRE.

Year: 2010. Hours: 19.010. Weight: 57.000 kg. CE Machine. Pads: 900 mm. Quick Hitch CW 40. Hydr. elavating cabin. Airconditioning. Seat heating. 3th, 4th, and 5th hydr. functions. Camera. BM Air cabin filter. Central greasing system. Cat C13 acert engine with EPA. Sprockets: 40%. UC: 80%. Compact boom: 11.450 mm. Loading stick: 8500 mm.