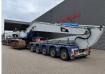

## **Caterpillar** 345 C LRE Long Reach 20 meter Hydr. elevating cabin!

## Description

Caterpillar 345 C LRE.

Year: 2010. Hours: 19.010. Weight: 57.000 kg. CE Machine. Pads: 900 mm. Quick Hitch CW 40. Hydr. elavating cabin. Airconditioning. Seat heating. 3th, 4th, and 5th hydr. functions. Camera. BM Air cabin filter. Central greasing system. Cat C13 acert engine with EPA. Sprockets: 40%. UC: 80%. Compact boom: 11.450 mm. Loading stick: 8500 mm.