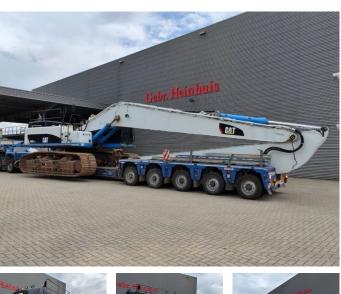

## **Caterpillar** 345 C LRE Long Reach 20 meter Hydr. elevating cabin!

## Description

Caterpillar 345 C LRE.

Year: 2010. Hours: 19.010. Weight: 57.000 kg. CE Machine. Pads: 900 mm. Quick Hitch CW 40. Hydr. elavating cabin. Airconditioning. Seat heating. 3th, 4th, and 5th hydr. functions. Camera. BM Air cabin filter. Central greasing system. Cat C13 acert engine with EPA. Sprockets: 40%. UC: 80%. Compact boom: 11.450 mm. Loading stick: 8500 mm.