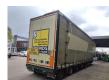

## **Description**

Meusburger MPG-5.

Year: 2014. 8 tons BPW axles. Weight: 15.490 kg. Load capacity: 42.510 kg. Max weight: 58.000 kg. Kingpin load: 18.000 kg. Hydraulic works on NATO.

Sliding seals. Sliding roof.

1st and 2nd axles liftaxles. 4th and 5th axles steeringaxles.

EBA ABS ALB.

Hydr. widened including remote on cable.

Dimmensions inside trailer:

Neck:

L: 2900 mm. W: 2500 mm. H: 3180 mm.

Kingpin height: 1250 mm.

Floor:

L: 9980 mm. W: 2500 mm. H: 3180 mm.

Tyres: 205/65R17,5 80%.

ID NR: 339.

The General Terms and Conditions of Heinhuis are applicable to all adverts, offers and quotations by Heinhuis, all agreements entered into by Heinhuis and the negotiations preceding them. By any form of response you accept the applicability of the General Terms and Conditions of Heinhuis and you declare that you have taken note of these General Terms and Conditions. Our prices are export netto prices.