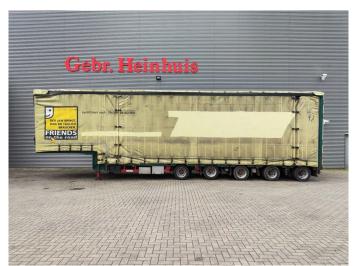

## MEUSBURGER MPG-5 2 Liftachsen 2 Lenkachsen Hydr.

## Verbreiterbar!

## **Description**

Meusburger MPG-5.

Year: 2014. 8 tons BPW axles. Weight: 15.490 kg. Load capacity: 42.510 kg. Max weight: 58.000 kg. Kingpin load: 18.000 kg. Hydraulic works on NATO.

Sliding seals. Sliding roof.

1st and 2nd axles liftaxles. 4th and 5th axles steeringaxles.

EBA ABS ALB.

Hydr. widened including remote on cable.

Dimmensions inside trailer:

Neck:

L: 2900 mm. W: 2500 mm. H: 3180 mm.

Kingpin height: 1250 mm.

Floor:

L: 9980 mm. W: 2500 mm. H: 3180 mm.

Tyres: 205/65R17,5 80%.

ID NR: 339.

The General Terms and Conditions of Heinhuis are applicable to all adverts, offers and quotations by Heinhuis, all agreements entered into by Heinhuis and the negotiations preceding them. By any form of response you accept the applicability of the General Terms and Conditions of Heinhuis and you declare that you have taken note of these General Terms and Conditions. Our prices are export netto prices.