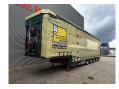

## MEUSBURGER MPG-5 2 Liftachsen 2 Lenkachsen Hydr.

## **Description**

Meusburger MPG-5.

Year: 2014. 8 tons BPW axles. Weight: 15.490 kg. Load capacity: 42.510 kg. Max weight: 58.000 kg. Kingpin load: 18.000 kg. Hydraulic works on NATO.

Sliding seals. Sliding roof.

1st and 2nd axles liftaxles. 4th and 5th axles steeringaxles.

EBA ABS ALB.

Hydr. widened including remote on cable.

Dimmensions inside trailer:

Neck:

L: 2900 mm. W: 2500 mm. H: 3180 mm.

Kingpin height: 1250 mm.