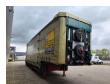

## **Description**

Meusburger MPG-5.

Year: 2014. 8 tons BPW axles. Weight: 15.490 kg. Load capacity: 42.510 kg. Max weight: 58.000 kg. Kingpin load: 18.000 kg. Hydraulic works on NATO.

Sliding seals. Sliding roof.

1st and 2nd axles liftaxles. 4th and 5th axles steeringaxles.

EBA ABS ALB.

Hydr. widened including remote on cable.

Dimmensions inside trailer:

Neck:

L: 2900 mm. W: 2500 mm. H: 3180 mm.

Kingpin height: 1250 mm.

Floor:

L: 9980 mm. W: 2500 mm. H: 3180 mm.

Tyres: 205/65R17,5 80%.

ID NR: 339.

The General Terms and Conditions of Heinhuis are applicable to all adverts, offers and quotations by Heinhuis, all agreements entered into by Heinhuis and the negotiations preceding them. By any form of response you accept the applicability of the General Terms and Conditions of Heinhuis and you declare that you have taken note of these General Terms and Conditions. Our prices are export netto prices.