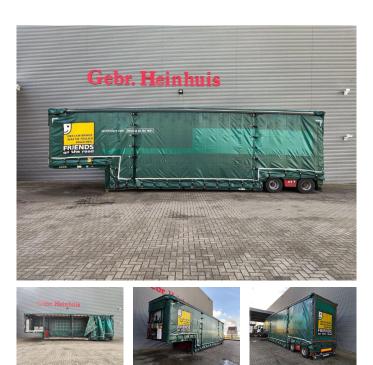

## **MEUSBURGER** MPG-2 3 meter Extand. Powersteering 12 Tons Axles!

## Description

Meusburger MPG-2.

Year: 2014. 12 Tons Gigant axles. Weight: 14.270 kg. Max weight: 43.000 kg. Kingpin load: 19.000 kg. Hydr. suspension. Powersteering 2 steering axles. 3 meter extandable. Sliding seals. Sliding roof. Hydraulic from trailer works on NATO electricty. Betweentable: 250 mm. Hydraulic widened. Radio Remote. Dimmensions inside trailer: Neck: L: 2900 mm. W: 2480 mm. H: 2540 mm. Kingpin height: 1150 mm. Floor: L: 7000 mm. W: 2480 mm. H: 3600 mm. Thickness floor: 200 mm. Backside trailer: L: 3000 mm. W: 2480 mm. H: 3030 mm. Tyres: 245/70R17,5 80%.