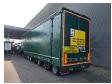

## MEUSBURGER MPG-5 2 x Lift Axle 2 x Steering Axle

## **Description**

Meusburger MPG-5.

Year: 2014. 8 tons BPW axles. Weight: 12.610 kg. Load capacity: 45.390 kg. Max weight: 58.000 kg. Kingpin load: 18.000 kg.

Hydraulic from trailer works on NATO electricity.

Sparetyre. Sliding seals. Sliding roof.

1st and 2nd axles liftaxles. 4th and 5th axles steering axles.

Dimmensions inside:

Neck: L: 2900 mm. W: 2500 mm. H: 2620 mm.

Kingpin height: 1250 mm.

Floor: L: 9980 mm. W: 2500 mm. H: 3180 mm.

Frontside 2 x 1250 mm hydraulic widened. Backside 2 x 1750 mm hydraulic widened.

Tyres: 205/65R17,5 80%.

ID NR: 545.

The General Terms and Conditions of Heinhuis are applicable to all adverts, offers and quotations by Heinhuis, all agreements entered into by Heinhuis and the negotiations preceding them. By any form of response you accept the applicability of the General Terms and Conditions of Heinhuis and you declare that you have taken note of these General Terms and Conditions. Our prices are export netto prices.