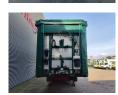

## MEUSBURGER MPG-5 2 x Lift Axle 2 x Steering Axle

## **Description**

Meusburger MPG-5.

Year: 2014. 8 tons BPW axles. Weight: 12.610 kg. Load capacity: 45.390 kg. Max weight: 58.000 kg. Kingpin load: 18.000 kg.

Hydraulic from trailer works on NATO electricity.

Sparetyre. Sliding seals. Sliding roof.

1st and 2nd axles liftaxles. 4th and 5th axles steering axles.

Dimmensions inside:

Neck: L: 2900 mm. W: 2500 mm. H: 2620 mm.

Kingpin height: 1250 mm.

Floor: L: 9980 mm. W: 2500 mm. H: 3180 mm.

Frontside 2 x 1250 mm hydraulic widened. Backside 2 x 1750 mm hydraulic widened.

Tyres: 205/65R17,5 80%.

ID NR: 545.

The General Terms and Conditions of Heinhuis are applicable to all adverts, offers and quotations by Heinhuis, all agreements entered into by Heinhuis and the negotiations preceding them. By any form of response you accept the applicability of the General Terms and Conditions of Heinhuis and you declare that you have taken note of these General Terms and Conditions. Our prices are export netto prices.