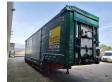

## MEUSBURGER MPG-5 2 x Lift Axle 2 x Steering Axle

## **Description**

Meusburger MPG-5.

Year: 2014. 8 tons BPW axles. Weight: 12.610 kg. Load capacity: 45.390 kg. Max weight: 58.000 kg. Kingpin load: 18.000 kg.

Hydraulic from trailer works on NATO electricity.

Sparetyre. Sliding seals. Sliding roof.

1st and 2nd axles liftaxles. 4th and 5th axles steering axles.

Dimmensions inside:

Neck: L: 2900 mm. W: 2500 mm. H: 2620 mm.

Kingpin height: 1250 mm.

Floor: L: 9980 mm. W: 2500 mm. H: 3180 mm.

Frontside 2 x 1250 mm hydraulic widened. Backside 2 x 1750 mm hydraulic widened.

Tyres: 205/65R17,5 80%.

ID NR: 545.

The General Terms and Conditions of Heinhuis are applicable to all adverts, offers and quotations by Heinhuis, all agreements entered into by Heinhuis and the negotiations preceding them. By any form of response you accept the applicability of the General Terms and Conditions of Heinhuis and you declare that you have taken note of these General Terms and Conditions. Our prices are export netto prices.