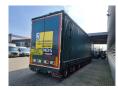

## MEUSBURGER MPG-5 2 x Lift Axle 2 x Steering Axle

## **Description**

Meusburger MPG-5.

Year: 2014. 8 tons BPW axles. Weight: 12.610 kg. Load capacity: 45.390 kg. Max weight: 58.000 kg. Kingpin load: 18.000 kg.

Hydraulic from trailer works on NATO electricity.

Sparetyre. Sliding seals. Sliding roof.

1st and 2nd axles liftaxles. 4th and 5th axles steering axles.

Dimmensions inside:

Neck: L: 2900 mm. W: 2500 mm. H: 2620 mm.

Kingpin height: 1250 mm.

Floor: L: 9980 mm. W: 2500 mm. H: 3180 mm.

Frontside 2 x 1250 mm hydraulic widened. Backside 2 x 1750 mm hydraulic widened.

Tyres: 205/65R17,5 80%.

ID NR: 545.

The General Terms and Conditions of Heinhuis are applicable to all adverts, offers and quotations by Heinhuis, all agreements entered into by Heinhuis and the negotiations preceding them. By any form of response you accept the applicability of the General Terms and Conditions of Heinhuis and you declare that you have taken note of these General Terms and Conditions. Our prices are export netto prices.