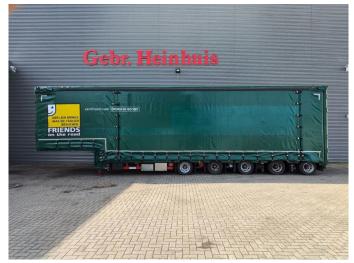

## MEUSBURGER MPG-5 2 x Lift Axle 2 x Steering Axle

## **Description**

Meusburger MPG-5.

Year: 2014. 8 tons BPW axles. Weight: 12.610 kg. Load capacity: 45.390 kg. Max weight: 58.000 kg. Kingpin load: 18.000 kg.

Hydraulic from trailer works on NATO electricity.

Sparetyre. Sliding seals. Sliding roof.

1st and 2nd axles liftaxles. 4th and 5th axles steering axles.

Dimmensions inside:

Neck: L: 2900 mm. W: 2500 mm. H: 2620 mm.

Kingpin height: 1250 mm.

Floor: L: 9980 mm. W: 2500 mm. H: 3180 mm.

Frontside 2 x 1250 mm hydraulic widened. Backside 2 x 1750 mm hydraulic widened.

Tyres: 205/65R17,5 80%.

ID NR: 545.

The General Terms and Conditions of Heinhuis are applicable to all adverts, offers and quotations by Heinhuis, all agreements entered into by Heinhuis and the negotiations preceding them. By any form of response you accept the applicability of the General Terms and Conditions of Heinhuis and you declare that you have taken note of these General Terms and Conditions. Our prices are export netto prices.