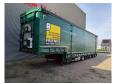

## MEUSBURGER MPG-5 2 x Lift Axle 2 x Steering Axle

## **Description**

Meusburger MPG-5.

Year: 2014. 8 tons BPW axles. Weight: 12.610 kg. Load capacity: 45.390 kg. Max weight: 58.000 kg. Kingpin load: 18.000 kg.

Hydraulic from trailer works on NATO electricity.

Sparetyre. Sliding seals. Sliding roof.

1st and 2nd axles liftaxles. 4th and 5th axles steering axles.

Dimmensions inside:

Neck: L: 2900 mm. W: 2500 mm. H: 2620 mm.

Kingpin height: 1250 mm.

Floor: L: 9980 mm. W: 2500 mm. H: 3180 mm.

Frontside 2 x 1250 mm hydraulic widened. Backside 2 x 1750 mm hydraulic widened.

Tyres: 205/65R17,5 80%.

ID NR: 545.

The General Terms and Conditions of Heinhuis are applicable to all adverts, offers and quotations by Heinhuis, all agreements entered into by Heinhuis and the negotiations preceding them. By any form of response you accept the applicability of the General Terms and Conditions of Heinhuis and you declare that you have taken note of these General Terms and Conditions. Our prices are export netto prices.