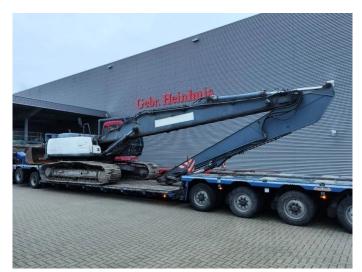

## Case CX 240 Long Reach German Machine!

## **Description**

Case CX 240 Long Reach.

Year: 2003. Hours: 4450. CE Machine. Airconditioning. Pads: 800 mm. Quick hitch. 1 Bucket.

3th and 4th hydr. function.

UC: 70%. Sprockets: 80%. Max range: 16 meter. Boom: 9000 mm. Stick: 6000 mm.

German Machine!

ID NR: 57.

The General Terms and Conditions of Heinhuis are applicable to all adverts, offers and quotations by Heinhuis, all agreements entered into by Heinhuis and the negotiations preceding them. By any form of response you accept the applicability of the General Terms and Conditions of Heinhuis and you declare that you have taken note of these General Terms and Conditions. Our prices are export netto prices.