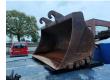

## **Description**

Case CX 240 Long Reach.

Year: 2003. Hours: 4450. CE Machine. Airconditioning. Pads: 800 mm. Quick hitch. 1 Bucket.

3th and 4th hydr. function.

UC: 70%. Sprockets: 80%. Max range: 16 meter. Boom: 9000 mm. Stick: 6000 mm.