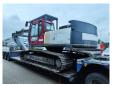

## Case CX 240 Long Reach German Machine!

## **Description**

Case CX 240 Long Reach.

Year: 2003. Hours: 4450. CE Machine. Airconditioning. Pads: 800 mm. Quick hitch. 1 Bucket.

3th and 4th hydr. function.

UC: 70%. Sprockets: 80%. Max range: 16 meter. Boom: 9000 mm. Stick: 6000 mm.