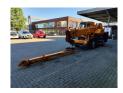

## Kato MR 130 R Cityrange Jip 3.6 - 5.5 Meter 4x4 3340 Hours!

## **Description**

Kato MR 130 R Cityrange.

Year: 2013. Milage: 16.646 km. Hours: 3341. Weight: 13.620 kg. CE Machine. Axle load: 1: 6790 kg.

Mitsubishi 4M50-TLE 3A engine.

129 KW.

2: 6975 kg.

Max capacity: 13 ton.

Camera.
Airconditioning.
Automatic gearbox.

4x4. Radio.

Steelsuspension. Jip: 3.6 - 5.5 meter.

Boom lenght: 5.3 - 24 meter.

4 point outriggers.

Max lifting height: 24.8 meter.

Max lifting height including Jip: 30.3 meter.