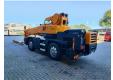

## Kato MR 130 R Cityrange Jip 3.6 - 5.5 Meter 4x4 3340 Hours!

## **Description**

Kato MR 130 R Cityrange.

Year: 2013. Milage: 16.646 km. Hours: 3341. Weight: 13.620 kg. CE Machine. Axle load: 1: 6790 kg.

Mitsubishi 4M50-TLE 3A engine.

129 KW.

2: 6975 kg.

Max capacity: 13 ton.

Camera.
Airconditioning.
Automatic gearbox.

4x4. Radio.

Steelsuspension. Jip: 3.6 - 5.5 meter.

Boom lenght: 5.3 - 24 meter.

4 point outriggers.

Max lifting height: 24.8 meter.

Max lifting height including Jip: 30.3 meter.