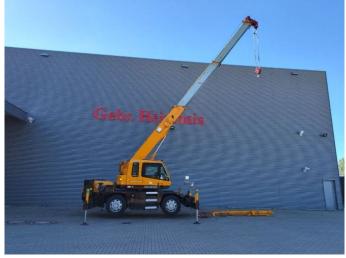

## Kato MR 130 R Cityrange Jip 3.6 - 5.5 Meter 4x4 3340 Hours!

## **Description**

Kato MR 130 R Cityrange.

Year: 2013. Milage: 16.646 km. Hours: 3341. Weight: 13.620 kg. CE Machine. Axle load: 1: 6790 kg.

Mitsubishi 4M50-TLE 3A engine.

129 KW.

2: 6975 kg.

Max capacity: 13 ton.

Camera.
Airconditioning.
Automatic gearbox.

4x4. Radio.

Steelsuspension. Jip: 3.6 - 5.5 meter.

Boom lenght: 5.3 - 24 meter.

4 point outriggers.

Max lifting height: 24.8 meter.

Max lifting height including Jip: 30.3 meter.

ACS (Automatic crane system).

13 tons hookblock. Tyres: 275/80R22,5 80%.

Nice Crane!

ID NR: 218.

The General Terms and Conditions of Heinhuis are applicable to all adverts, offers and quotations by Heinhuis, all agreements entered into by Heinhuis and the negotiations preceding them. By any form of response you accept the applicability of the General Terms and Conditions of Heinhuis and you declare that you have taken note of these General Terms and Conditions. Our prices are export netto prices.