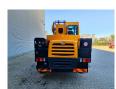

## Kato MR 130 R Cityrange Jip 3.6 - 5.5 Meter 4x4 3340 Hours!

## **Description**

Kato MR 130 R Cityrange.

Year: 2013. Milage: 16.646 km. Hours: 3341. Weight: 13.620 kg. CE Machine. Axle load: 1: 6790 kg.

Mitsubishi 4M50-TLE 3A engine.

129 KW.

2: 6975 kg.

Max capacity: 13 ton.

Camera.
Airconditioning.
Automatic gearbox.

4x4. Radio.

Steelsuspension. Jip: 3.6 - 5.5 meter.

Boom lenght: 5.3 - 24 meter.

4 point outriggers.

Max lifting height: 24.8 meter.

Max lifting height including Jip: 30.3 meter.