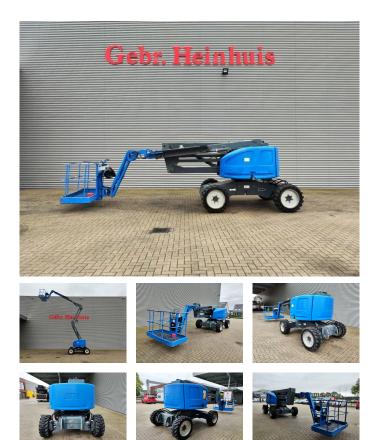

# ATN Zebra 16 1465 Hours!

## Description

ATN Zebra 16.

Year: 2015. Hours: 1465. Weight: 7200 kg. CE Machine. Max capacity basket: 230 kg / 2 persons + 70 kg. Max wind speed: 12,5 m/s. Max lateral force: 400 N. Max permitted tilt: 5 degree. Kubota D1703-EU1 diesel engine. Rotated basket. Tyres: 330x28.5 Solid 90%.