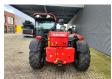

## Manitou MLT 940 140 V+

## **Description**

Manitou MLT 940 140 V+.

Year: 2018.

Hours on Hourmeter / Abgelesen Stunden: 2240.

Weight: 8325 kg. CE Machine. 100 KW.

Max lifting height: 9 meter. Max capacity: 4000 kg.

4x4x4.
Joystick.
Airconditioning.
Quick hitch.
3th hydr. function.
Deutz TCD 3.6 L4 engine.
Ad Blue

Hydraulic connections on backside.

Tyres: 17.5LR24 70-90%.

ID NR: 169 B.

The General Terms and Conditions of Heinhuis are applicable to all adverts, offers and quotations by Heinhuis, all agreements entered into by Heinhuis and the negotiations preceding them. By any form of response you accept the applicability of the General Terms and Conditions of Heinhuis and you declare that you have taken note of these General Terms and Conditions. Our prices are export netto prices.