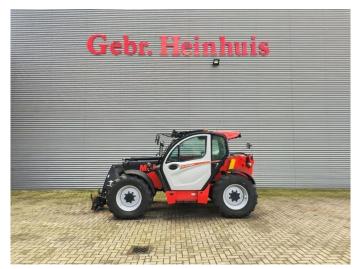

## Manitou MLT 940 140 V+

## **Description**

Manitou MLT 940 140 V+.

Year: 2018.

Hours on Hourmeter / Abgelesen Stunden: 2240.

Weight: 8325 kg. CE Machine. 100 KW.

Max lifting height: 9 meter. Max capacity: 4000 kg.

4x4x4.
Joystick.
Airconditioning.
Quick hitch.
3th hydr. function.
Deutz TCD 3.6 L4 engine.
Ad Blue

Hydraulic connections on backside.

Tyres: 17.5LR24 70-90%.

ID NR: 169 B.

The General Terms and Conditions of Heinhuis are applicable to all adverts, offers and quotations by Heinhuis, all agreements entered into by Heinhuis and the negotiations preceding them. By any form of response you accept the applicability of the General Terms and Conditions of Heinhuis and you declare that you have taken note of these General Terms and Conditions. Our prices are export netto prices.