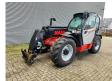

## Manitou MLT 940 140 V+

## **Description**

Manitou MLT 940 140 V+.

Year: 2018.

Hours on Hourmeter / Abgelesen Stunden: 2240.

Weight: 8325 kg. CE Machine. 100 KW.

Max lifting height: 9 meter. Max capacity: 4000 kg.

4x4x4.
Joystick.
Airconditioning.
Quick hitch.
3th hydr. function.
Deutz TCD 3.6 L4 engine.
Ad Blue

Hydraulic connections on backside.

Tyres: 17.5LR24 70-90%.

ID NR: 169 B.

The General Terms and Conditions of Heinhuis are applicable to all adverts, offers and quotations by Heinhuis, all agreements entered into by Heinhuis and the negotiations preceding them. By any form of response you accept the applicability of the General Terms and Conditions of Heinhuis and you declare that you have taken note of these General Terms and Conditions. Our prices are export netto prices.