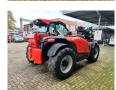

## Manitou MLT 940 140 V+

## **Description**

Manitou MLT 940 140 V+.

Year: 2018.

Hours on Hourmeter / Abgelesen Stunden: 2240.

Weight: 8325 kg. CE Machine. 100 KW.

Max lifting height: 9 meter. Max capacity: 4000 kg.

4x4x4.
Joystick.
Airconditioning.
Quick hitch.
3th hydr. function.
Deutz TCD 3.6 L4 engine.
Ad Blue

Hydraulic connections on backside.

Tyres: 17.5LR24 70-90%.

ID NR: 169 B.

The General Terms and Conditions of Heinhuis are applicable to all adverts, offers and quotations by Heinhuis, all agreements entered into by Heinhuis and the negotiations preceding them. By any form of response you accept the applicability of the General Terms and Conditions of Heinhuis and you declare that you have taken note of these General Terms and Conditions. Our prices are export netto prices.