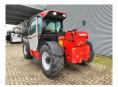

## Manitou MLT 940 140 V+

## **Description**

Manitou MLT 940 140 V+.

Year: 2018.

Hours on Hourmeter / Abgelesen Stunden: 2240.

Weight: 8325 kg. CE Machine. 100 KW.

Max lifting height: 9 meter. Max capacity: 4000 kg.

4x4x4.
Joystick.
Airconditioning.
Quick hitch.
3th hydr. function.
Deutz TCD 3.6 L4 engine.
Ad Blue

Hydraulic connections on backside.

Tyres: 17.5LR24 70-90%.

ID NR: 169 B.

The General Terms and Conditions of Heinhuis are applicable to all adverts, offers and quotations by Heinhuis, all agreements entered into by Heinhuis and the negotiations preceding them. By any form of response you accept the applicability of the General Terms and Conditions of Heinhuis and you declare that you have taken note of these General Terms and Conditions. Our prices are export netto prices.