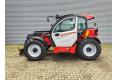

## Manitou MLT 940 140 V+

## **Description**

Manitou MLT 940 140 V+.

Year: 2018.

Hours on Hourmeter / Abgelesen Stunden: 2240.

Weight: 8325 kg. CE Machine. 100 KW.

Max lifting height: 9 meter. Max capacity: 4000 kg.

4x4x4.
Joystick.
Airconditioning.
Quick hitch.
3th hydr. function.
Deutz TCD 3.6 L4 engine.
Ad Blue

Hydraulic connections on backside.

Tyres: 17.5LR24 70-90%.

ID NR: 169 B.

The General Terms and Conditions of Heinhuis are applicable to all adverts, offers and quotations by Heinhuis, all agreements entered into by Heinhuis and the negotiations preceding them. By any form of response you accept the applicability of the General Terms and Conditions of Heinhuis and you declare that you have taken note of these General Terms and Conditions. Our prices are export netto prices.