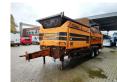

## Doppstadt SM 518 / SM 620 Profi 15x15 mm!

## Description

Doppstadt SM 518 Profi.

Year: 09/11. Hours: 3425. Weight: 15.000 kg. CE Machine. 7 tons Fortuna axles. 2 way side convenyor. 2 way convenyor on the back. 15x15 mm. Tyres: 435/50R19,5 70%.