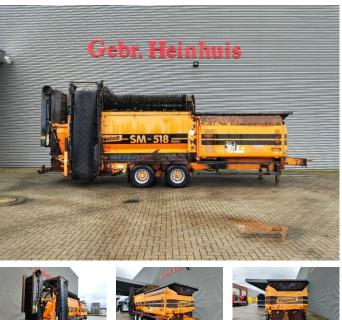

## Doppstadt SM 518 / SM 620 Profi 15x15 mm!

## Description

Doppstadt SM 518 Profi.

Year: 09/11. Hours: 3425. Weight: 15.000 kg. CE Machine. 7 tons Fortuna axles. 2 way side convenyor. 2 way convenyor on the back. 15x15 mm. Tyres: 435/50R19,5 70%.