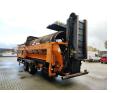

## Doppstadt SM 518 / SM 620 Profi 15x15 mm!

## Description

Doppstadt SM 518 Profi.

Year: 09/11. Hours: 3425. Weight: 15.000 kg. CE Machine. 7 tons Fortuna axles. 2 way side convenyor. 2 way convenyor on the back. 15x15 mm. Tyres: 435/50R19,5 70%.