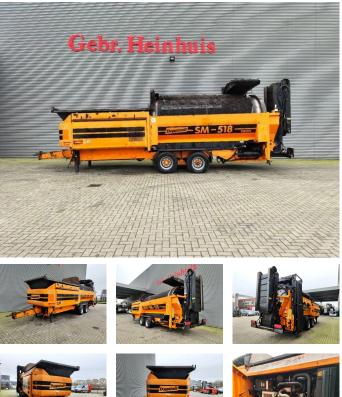

## Doppstadt SM 518 / SM 620 Profi 40x40 mm!

## Description

Doppstadt SM 518 Profi.

Year: 2010. Hours: 11.860. CE Machine. Fortuna axles. 2 way side belt. 2 way convenyor on the back. 40x40 mm. Tyres: 435/50R19,5 70%.

ID NR: 309.

The General Terms and Conditions of Heinhuis are applicable to all adverts, offers and quotations by Heinhuis, all agreements entered into by Heinhuis and the negotiations preceding them. By any form of response you accept the applicability of the General Terms and Conditions of Heinhuis and you declare that you have taken note of these General Terms and Conditions. Our prices are export netto prices.