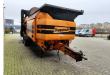

## Doppstadt SM 518 / SM 620 Profi 40x40 mm!

## Description

Doppstadt SM 518 Profi.

Year: 2010. Hours: 11.860. CE Machine. Fortuna axles. 2 way side belt. 2 way convenyor on the back. 40x40 mm. Tyres: 435/50R19,5 70%.

ID NR: 309.

The General Terms and Conditions of Heinhuis are applicable to all adverts, offers and quotations by Heinhuis, all agreements entered into by Heinhuis and the negotiations preceding them. By any form of response you accept the applicability of the General Terms and Conditions of Heinhuis and you declare that you have taken note of these General Terms and Conditions. Our prices are export netto prices.