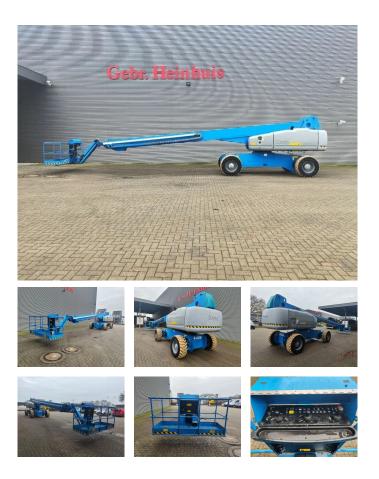

## Genie S-105 1145 Hours 34 meter German Machine!

## Description

Genie S-105.

Year: 2016. Hours: 1145. Weight: 17.878 kg. CE Machine. Max capacity basket: 227 kg. Max lateral force: 400 N. Max permitted tilt: 4.5 degree. Max wind speed: 12,5 m/s. Max platform height: 32 meter. Max working height: 34 meter. Max outreach: 24.7 meter. 40%. 4x4x4. Rotated basket. Deutz TD 2.9 L4 engine. Widened UC. Non marking tyres: 385/65D22,5 80%.