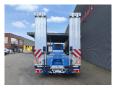

## ES-GE 3.SOU-1N-RM 4.05m Extendable, Ramps, Liftaxle

## **Description**

ES-GE 3.SOU-1N-RM

Year: 2016.

10 tons gigant axles. Weight: 9822 kg. Max weight: 48.000 kg.

Winch.

Hydr. works on NATO electricity from a truck.

EBS ABS ALB. 1e Axle liftaxle.

4.05 meter extandable. 2 x 25 cm widened.

Twistlocks
Airsuspension.

2 point hydraulic outriggers on the back.

2 way hydraulic ramps.

Lenght ramps: 2800 + 1400 mm.

Allu boards on neck. Mega /Lowdeck Dimmensions:

Neck:

L: 4350 mm.

W: 2550 mm.

H: 1100 mm.

Floor:

L: 8750 mm. W: 2550 mm.

W: 2550 mn H: 900 mm.

Tyres: 235/75R17,5 80%.

ID NR: 502.

The General Terms and Conditions of Heinhuis are applicable to all adverts, offers and quotations by Heinhuis, all agreements entered into by Heinhuis and the negotiations preceding them. By any form of response you accept the applicability of the General Terms and Conditions of Heinhuis and you declare that you have taken note of these General Terms and Conditions. Our prices are export netto prices.