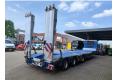

## ES-GE 3.SOU-1N-RM 4.05m Extendable, Ramps, Liftaxle

## **Description**

ES-GE 3.SOU-1N-RM

Year: 2016.

10 tons gigant axles. Weight: 9822 kg. Max weight: 48.000 kg.

Winch.

Hydr. works on NATO electricity from a truck.

EBS ABS ALB. 1e Axle liftaxle.

4.05 meter extandable. 2 x 25 cm widened.

Twistlocks
Airsuspension.

2 point hydraulic outriggers on the back.

2 way hydraulic ramps.

Lenght ramps: 2800 + 1400 mm.

Allu boards on neck. Mega /Lowdeck Dimmensions:

Neck:

L: 4350 mm.

W: 2550 mm.

H: 1100 mm.

Floor:

L: 8750 mm. W: 2550 mm.

W: 2550 mn H: 900 mm.

Tyres: 235/75R17,5 80%.

ID NR: 502.

The General Terms and Conditions of Heinhuis are applicable to all adverts, offers and quotations by Heinhuis, all agreements entered into by Heinhuis and the negotiations preceding them. By any form of response you accept the applicability of the General Terms and Conditions of Heinhuis and you declare that you have taken note of these General Terms and Conditions. Our prices are export netto prices.