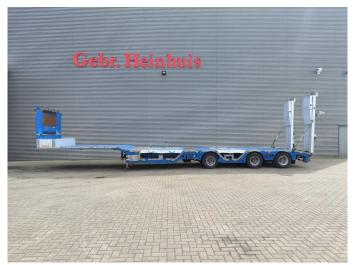

## ES-GE 3.SOU-1N-RM 4.05m Extendable, Ramps, Liftaxle

## **Description**

ES-GE 3.SOU-1N-RM

Year: 2016.

10 tons gigant axles. Weight: 9822 kg. Max weight: 48.000 kg.

Winch.

Hydr. works on NATO electricity from a truck.

EBS ABS ALB. 1e Axle liftaxle.

4.05 meter extandable. 2 x 25 cm widened.

Twistlocks
Airsuspension.

2 point hydraulic outriggers on the back.

2 way hydraulic ramps.

Lenght ramps: 2800 + 1400 mm.

Allu boards on neck. Mega /Lowdeck Dimmensions:

Neck:

L: 4350 mm.

W: 2550 mm.

H: 1100 mm.

Floor:

L: 8750 mm. W: 2550 mm.

W: 2550 mn H: 900 mm.

Tyres: 235/75R17,5 80%.

ID NR: 502.

The General Terms and Conditions of Heinhuis are applicable to all adverts, offers and quotations by Heinhuis, all agreements entered into by Heinhuis and the negotiations preceding them. By any form of response you accept the applicability of the General Terms and Conditions of Heinhuis and you declare that you have taken note of these General Terms and Conditions. Our prices are export netto prices.