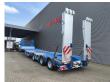

## ES-GE 3.SOU-1N-RM 4.05m Extendable, Ramps, Liftaxle

## **Description**

ES-GE 3.SOU-1N-RM

Year: 2016.

10 tons gigant axles. Weight: 9822 kg. Max weight: 48.000 kg.

Winch.

Hydr. works on NATO electricity from a truck.

EBS ABS ALB. 1e Axle liftaxle.

4.05 meter extandable. 2 x 25 cm widened.

Twistlocks
Airsuspension.

2 point hydraulic outriggers on the back.

2 way hydraulic ramps.

Lenght ramps: 2800 + 1400 mm.

Allu boards on neck. Mega /Lowdeck Dimmensions:

Neck:

L: 4350 mm.

W: 2550 mm.

H: 1100 mm.

Floor:

L: 8750 mm. W: 2550 mm.

W: 2550 mn H: 900 mm.

Tyres: 235/75R17,5 80%.

ID NR: 502.

The General Terms and Conditions of Heinhuis are applicable to all adverts, offers and quotations by Heinhuis, all agreements entered into by Heinhuis and the negotiations preceding them. By any form of response you accept the applicability of the General Terms and Conditions of Heinhuis and you declare that you have taken note of these General Terms and Conditions. Our prices are export netto prices.