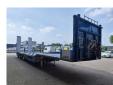

## ES-GE 3.SOU-1N-RM 4.05m Extendable, Ramps, Liftaxle

## **Description**

ES-GE 3.SOU-1N-RM

Year: 2016.

10 tons gigant axles. Weight: 9822 kg. Max weight: 48.000 kg.

Winch.

Hydr. works on NATO electricity from a truck.

EBS ABS ALB. 1e Axle liftaxle.

4.05 meter extandable. 2 x 25 cm widened.

Twistlocks
Airsuspension.

2 point hydraulic outriggers on the back.

2 way hydraulic ramps.

Lenght ramps: 2800 + 1400 mm.

Allu boards on neck. Mega /Lowdeck Dimmensions:

Neck:

L: 4350 mm.

W: 2550 mm.

H: 1100 mm.

Floor:

L: 8750 mm. W: 2550 mm.

W: 2550 mn H: 900 mm.

Tyres: 235/75R17,5 80%.

ID NR: 502.

The General Terms and Conditions of Heinhuis are applicable to all adverts, offers and quotations by Heinhuis, all agreements entered into by Heinhuis and the negotiations preceding them. By any form of response you accept the applicability of the General Terms and Conditions of Heinhuis and you declare that you have taken note of these General Terms and Conditions. Our prices are export netto prices.