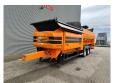

## Doppstadt SM 620 Profi 40x40 mm!

## **Description**

Doppstadt SM 620 Profi.

Year: 2015.
Hours: 6050.
Weight: 19.000 kg.
CE machine.
9 tons Fortuna axles.
2 way side belt.
2 way convenyor.
40x40 mm.

Tyres: 435/50R19,5 80%.

ID NR: 280 C.

The General Terms and Conditions of Heinhuis are applicable to all adverts, offers and quotations by Heinhuis, all agreements entered into by Heinhuis and the negotiations preceding them. By any form of response you accept the applicability of the General Terms and Conditions of Heinhuis and you declare that you have taken note of these General Terms and Conditions. Our prices are export netto prices.