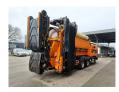

## Doppstadt SM 620 Profi 40x40 mm!

## **Description**

Doppstadt SM 620 Profi.

Year: 2015.
Hours: 6050.
Weight: 19.000 kg.
CE machine.
9 tons Fortuna axles.
2 way side belt.
2 way convenyor.
40x40 mm.

Tyres: 435/50R19,5 80%.

ID NR: 280 C.

The General Terms and Conditions of Heinhuis are applicable to all adverts, offers and quotations by Heinhuis, all agreements entered into by Heinhuis and the negotiations preceding them. By any form of response you accept the applicability of the General Terms and Conditions of Heinhuis and you declare that you have taken note of these General Terms and Conditions. Our prices are export netto prices.