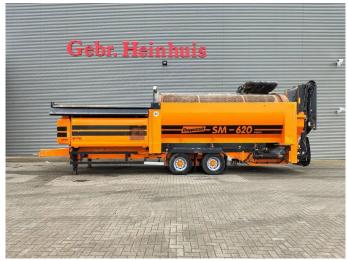

## Doppstadt SM 620 Profi 40x40 mm!

## **Description**

Doppstadt SM 620 Profi.

Year: 2015.
Hours: 6050.
Weight: 19.000 kg.
CE machine.
9 tons Fortuna axles.
2 way side belt.
2 way convenyor.
40x40 mm.

Tyres: 435/50R19,5 80%.

ID NR: 280 C.

The General Terms and Conditions of Heinhuis are applicable to all adverts, offers and quotations by Heinhuis, all agreements entered into by Heinhuis and the negotiations preceding them. By any form of response you accept the applicability of the General Terms and Conditions of Heinhuis and you declare that you have taken note of these General Terms and Conditions. Our prices are export netto prices.