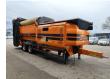

## Doppstadt SM 620 Profi 40x40 mm!

## **Description**

Doppstadt SM 620 Profi.

Year: 2015.
Hours: 6050.
Weight: 19.000 kg.
CE machine.
9 tons Fortuna axles.
2 way side belt.
2 way convenyor.
40x40 mm.

Tyres: 435/50R19,5 80%.

ID NR: 280 C.

The General Terms and Conditions of Heinhuis are applicable to all adverts, offers and quotations by Heinhuis, all agreements entered into by Heinhuis and the negotiations preceding them. By any form of response you accept the applicability of the General Terms and Conditions of Heinhuis and you declare that you have taken note of these General Terms and Conditions. Our prices are export netto prices.