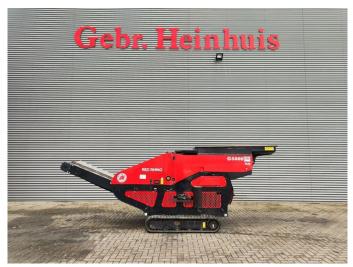

## Red Rhino 5000 Plus

## **Description**

Red Rhino 5000 Plus.

Year: 2019. Hours: 1486. Weight: 3050 kg. CE Machine.

Radio Remote Control.

500x250 mm.

Average Product size from 20 mm to 100 mm.

Kubota 25 HP 4 cilinder engine.

UC: 80%.