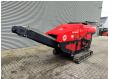

## Red Rhino 5000 Plus

## **Description**

Red Rhino 5000 Plus.

Year: 2019. Hours: 1486. Weight: 3050 kg. CE Machine.

Radio Remote Control.

500x250 mm.

Average Product size from 20 mm to 100 mm.

Kubota 25 HP 4 cilinder engine.

UC: 80%.