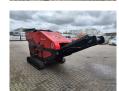

## Red Rhino 5000 Plus

## **Description**

Red Rhino 5000 Plus.

Year: 2019. Hours: 1486. Weight: 3050 kg. CE Machine.

Radio Remote Control.

500x250 mm.

Average Product size from 20 mm to 100 mm.

Kubota 25 HP 4 cilinder engine.

UC: 80%.