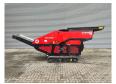

## Red Rhino 5000 Plus

## **Description**

Red Rhino 5000 Plus.

Year: 2019. Hours: 1486. Weight: 3050 kg. CE Machine.

Radio Remote Control.

500x250 mm.

Average Product size from 20 mm to 100 mm.

Kubota 25 HP 4 cilinder engine.

UC: 80%.