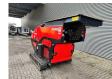

## Red Rhino 5000 Plus

## **Description**

Red Rhino 5000 Plus.

Year: 2019. Hours: 1486. Weight: 3050 kg. CE Machine.

Radio Remote Control.

500x250 mm.

Average Product size from 20 mm to 100 mm.

Kubota 25 HP 4 cilinder engine.

UC: 80%.