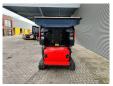

## Red Rhino 5000 Plus

## **Description**

Red Rhino 5000 Plus.

Year: 2019. Hours: 1486. Weight: 3050 kg. CE Machine.

Radio Remote Control.

500x250 mm.

Average Product size from 20 mm to 100 mm.

Kubota 25 HP 4 cilinder engine.

UC: 80%.