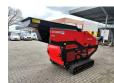

## Red Rhino 5000 Plus

## **Description**

Red Rhino 5000 Plus.

Year: 2019. Hours: 1486. Weight: 3050 kg. CE Machine.

Radio Remote Control.

500x250 mm.

Average Product size from 20 mm to 100 mm.

Kubota 25 HP 4 cilinder engine.

UC: 80%.