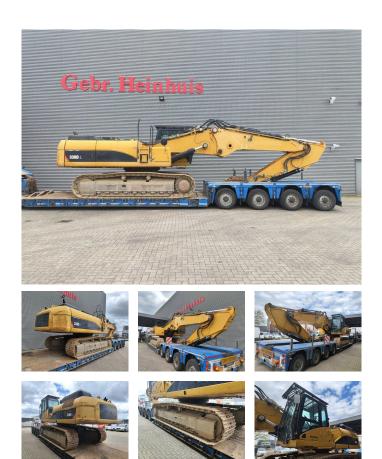

## **Caterpillar** 330 UHD-DL Normal + Demolitionboom 21 Meter 2 x Oil Quick OQ80 Quick Hitch German Machine!

## Description

Caterpillar 330 UHD-DL.

Year: 2008. Hours: 13.211. CE machine. Central greasing system. Airconditioning. Seatheating. Hydr. Tippable cabin. Pads: 600 mm. UC: 80%. Widened UC. Normal boom with Oil quick OQ80 quick hitch. Demolition boom 21 meter working height with Oil quick OQ80 quick hitch.