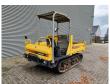

## Yanmar C30R-2B German Machine!

## **Description**

Yanmar C30R-2B.

Year: 2016. Hours: 1026. Weight: 2365 kg. CE Machine. 19.2 KW. Open cabin.

Dimmensions inside kipper:

L: 1700 mm. W: 1400 mm. H: 370 mm. UC: 80%.

ID NR: 287.