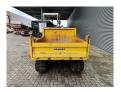

## **Description**

Yanmar C30R-2B.

Year: 2016. Hours: 1026. Weight: 2365 kg. CE Machine. 19.2 KW. Open cabin.

Dimmensions inside kipper:

L: 1700 mm. W: 1400 mm. H: 370 mm. UC: 80%.

ID NR: 287.