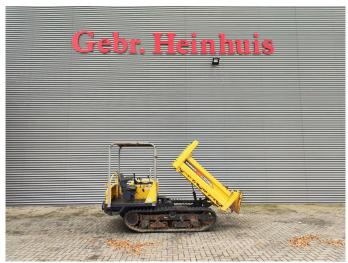

## Yanmar C30R-2B German Machine!

## **Description**

Yanmar C30R-2B.

Year: 2016. Hours: 1026. Weight: 2365 kg. CE Machine. 19.2 KW. Open cabin.

Dimmensions inside kipper:

L: 1700 mm. W: 1400 mm. H: 370 mm. UC: 80%.

ID NR: 287.