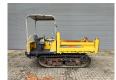

## Yanmar C30R-2B German Machine!

## **Description**

Yanmar C30R-2B.

Year: 2016. Hours: 1026. Weight: 2365 kg. CE Machine. 19.2 KW. Open cabin.

Dimmensions inside kipper:

L: 1700 mm. W: 1400 mm. H: 370 mm. UC: 80%.

ID NR: 287.