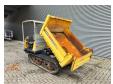

## Yanmar C30R-2B German Machine!

## **Description**

Yanmar C30R-2B.

Year: 2016. Hours: 1026. Weight: 2365 kg. CE Machine. 19.2 KW. Open cabin.

Dimmensions inside kipper:

L: 1700 mm. W: 1400 mm. H: 370 mm. UC: 80%.

ID NR: 287.