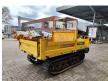

## **Description**

Yanmar C30R-2B.

Year: 2016. Hours: 1026. Weight: 2365 kg. CE Machine. 19.2 KW. Open cabin.

Dimmensions inside kipper:

L: 1700 mm. W: 1400 mm. H: 370 mm. UC: 80%.

ID NR: 287.