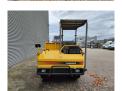

## **Description**

Yanmar C30R-2B.

Year: 2016. Hours: 1026. Weight: 2365 kg. CE Machine. 19.2 KW. Open cabin.

Dimmensions inside kipper:

L: 1700 mm. W: 1400 mm. H: 370 mm. UC: 80%.

ID NR: 287.