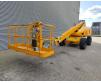

# Haulotte H21TX

## Description

Haulotte H21TX.

Year: 2011. Hours: 4397. Weight: 11.750 kg. CE machine. 32.1 KW. Max capacity basket: 230 kg / 2 persons + 70 kg. Max lateral force: 400 N. Max wind speed: 12,5 m/s. Max permitted tilt: 5 degree / 40%. Hatz 3L41C diesel engine. Rotated basket. Tyres: 385/65-22,5 80%. 21 Meter!