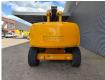

# Haulotte H21TX

## Description

Haulotte H21TX.

Year: 2011. Hours: 4397. Weight: 11.750 kg. CE machine. 32.1 KW. Max capacity basket: 230 kg / 2 persons + 70 kg. Max lateral force: 400 N. Max wind speed: 12,5 m/s. Max permitted tilt: 5 degree / 40%. Hatz 3L41C diesel engine. Rotated basket. Tyres: 385/65-22,5 80%. 21 Meter!