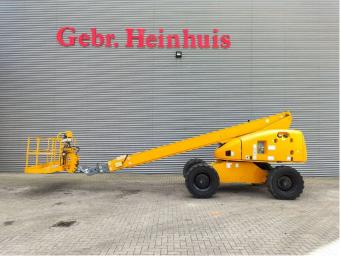

# Haulotte H21TX

## Description

Haulotte H21TX.

Year: 2011. Hours: 4397. Weight: 11.750 kg. CE machine. 32.1 KW. Max capacity basket: 230 kg / 2 persons + 70 kg. Max lateral force: 400 N. Max wind speed: 12,5 m/s. Max permitted tilt: 5 degree / 40%. Hatz 3L41C diesel engine. Rotated basket. Tyres: 385/65-22,5 80%. 21 Meter!