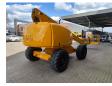

# Haulotte H21TX

## Description

Haulotte H21TX.

Year: 2011. Hours: 4397. Weight: 11.750 kg. CE machine. 32.1 KW. Max capacity basket: 230 kg / 2 persons + 70 kg. Max lateral force: 400 N. Max wind speed: 12,5 m/s. Max permitted tilt: 5 degree / 40%. Hatz 3L41C diesel engine. Rotated basket. Tyres: 385/65-22,5 80%. 21 Meter!