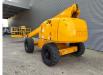

# Haulotte H21TX

## Description

Haulotte H21TX.

Year: 2011. Hours: 4397. Weight: 11.750 kg. CE machine. 32.1 KW. Max capacity basket: 230 kg / 2 persons + 70 kg. Max lateral force: 400 N. Max wind speed: 12,5 m/s. Max permitted tilt: 5 degree / 40%. Hatz 3L41C diesel engine. Rotated basket. Tyres: 385/65-22,5 80%. 21 Meter!