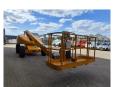

# Haulotte H21TX

## Description

Haulotte H21TX.

Year: 2011. Hours: 4397. Weight: 11.750 kg. CE machine. 32.1 KW. Max capacity basket: 230 kg / 2 persons + 70 kg. Max lateral force: 400 N. Max wind speed: 12,5 m/s. Max permitted tilt: 5 degree / 40%. Hatz 3L41C diesel engine. Rotated basket. Tyres: 385/65-22,5 80%. 21 Meter!