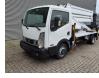

## Gebr. Heinhuis

T.: +31 (0) 546 480 520

E.: info@gebrheinhuis.com Darwin 16 7609 RL, Almelo

Nissan Cabstar 35.12 NT400 CTE ZED 20.2 HV 4 Pieces!

## Description

Nissan Cabstar 35.12 NT400.

Year: 2014. Milage: 49.540 km. Manual gearbox 5 gears. Max weight: 3500 kg. Axle load: 1: 1750 kg. 2: 2200 kg. 3 Persons. Radio CD. Wheelbase: 3400 mm. Tyres: 195/70R15 80%. CTE ZED 20.2HV. Year: 2014. Hours: 3691. Max capacity basket: 300 kg / 2 persons + 140 kg. Max working height: 20 meter. Max outreach: 8.5 meter. Max lateral force: 400 N. Max wind speed: 12,5 m/s. Max working presure: 220 bar. Max permitted tilt: 0 degree. 4 point outriggers. Rotated basket. Electrical function in basket.