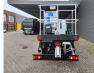

## Gebr. Heinhuis

T.: +31 (0) 546 480 520

E.: info@gebrheinhuis.com Darwin 16 7609 RL, Almelo

Nissan Cabstar 35.12 NT400 CTE ZED 20.2 HV 4 Pieces!

## Description

Nissan Cabstar 35.12 NT400.

Year: 2014. Milage: 49.540 km. Manual gearbox 5 gears. Max weight: 3500 kg. Axle load: 1: 1750 kg. 2: 2200 kg. 3 Persons. Radio CD. Wheelbase: 3400 mm. Tyres: 195/70R15 80%. CTE ZED 20.2HV. Year: 2014. Hours: 3691. Max capacity basket: 300 kg / 2 persons + 140 kg. Max working height: 20 meter. Max outreach: 8.5 meter. Max lateral force: 400 N. Max wind speed: 12,5 m/s. Max working presure: 220 bar. Max permitted tilt: 0 degree. 4 point outriggers. Rotated basket. Electrical function in basket.