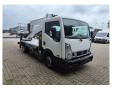

## Gebr. Heinhuis

T.: +31 (0) 546 480 520

E.: info@gebrheinhuis.com Darwin 16 7609 RL, Almelo

Nissan Cabstar 35.12 NT400 CTE ZED 20.2 HV 4 Pieces!

## Description

Nissan Cabstar 35.12 NT400.

Year: 2014. Milage: 49.540 km. Manual gearbox 5 gears. Max weight: 3500 kg. Axle load: 1: 1750 kg. 2: 2200 kg. 3 Persons. Radio CD. Wheelbase: 3400 mm. Tyres: 195/70R15 80%. CTE ZED 20.2HV. Year: 2014. Hours: 3691. Max capacity basket: 300 kg / 2 persons + 140 kg. Max working height: 20 meter. Max outreach: 8.5 meter. Max lateral force: 400 N. Max wind speed: 12,5 m/s. Max working presure: 220 bar. Max permitted tilt: 0 degree. 4 point outriggers. Rotated basket. Electrical function in basket.