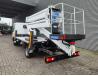

## Gebr. Heinhuis

T.: +31 (0) 546 480 520

E.: info@gebrheinhuis.com Darwin 16 7609 RL, Almelo

Nissan Cabstar 35.12 NT400 CTE ZED 20.2 HV 4 Pieces!

## Description

Nissan Cabstar 35.12 NT400.

Year: 2014. Milage: 49.540 km. Manual gearbox 5 gears. Max weight: 3500 kg. Axle load: 1: 1750 kg. 2: 2200 kg. 3 Persons. Radio CD. Wheelbase: 3400 mm. Tyres: 195/70R15 80%. CTE ZED 20.2HV. Year: 2014. Hours: 3691. Max capacity basket: 300 kg / 2 persons + 140 kg. Max working height: 20 meter. Max outreach: 8.5 meter. Max lateral force: 400 N. Max wind speed: 12,5 m/s. Max working presure: 220 bar. Max permitted tilt: 0 degree. 4 point outriggers. Rotated basket. Electrical function in basket.