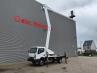

## Gebr. Heinhuis

T.: +31 (0) 546 480 520

E.: info@gebrheinhuis.com Darwin 16 7609 RL, Almelo

Nissan Cabstar 35.12 NT400 CTE ZED 20.2 HV 4 Pieces!

## Description

Nissan Cabstar 35.12 NT400.

Year: 2014. Milage: 49.540 km. Manual gearbox 5 gears. Max weight: 3500 kg. Axle load: 1: 1750 kg. 2: 2200 kg. 3 Persons. Radio CD. Wheelbase: 3400 mm. Tyres: 195/70R15 80%. CTE ZED 20.2HV. Year: 2014. Hours: 3691. Max capacity basket: 300 kg / 2 persons + 140 kg. Max working height: 20 meter. Max outreach: 8.5 meter. Max lateral force: 400 N. Max wind speed: 12,5 m/s. Max working presure: 220 bar. Max permitted tilt: 0 degree. 4 point outriggers. Rotated basket. Electrical function in basket.