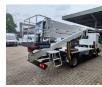

## Gebr. Heinhuis

T.: +31 (0) 546 480 520

E.: info@gebrheinhuis.com Darwin 16 7609 RL, Almelo

Nissan Cabstar 35.12 NT400 CTE ZED 20.2 HV 4 Pieces!

## Description

Nissan Cabstar 35.12 NT400.

Year: 2014. Milage: 49.540 km. Manual gearbox 5 gears. Max weight: 3500 kg. Axle load: 1: 1750 kg. 2: 2200 kg. 3 Persons. Radio CD. Wheelbase: 3400 mm. Tyres: 195/70R15 80%. CTE ZED 20.2HV. Year: 2014. Hours: 3691. Max capacity basket: 300 kg / 2 persons + 140 kg. Max working height: 20 meter. Max outreach: 8.5 meter. Max lateral force: 400 N. Max wind speed: 12,5 m/s. Max working presure: 220 bar. Max permitted tilt: 0 degree. 4 point outriggers. Rotated basket. Electrical function in basket.