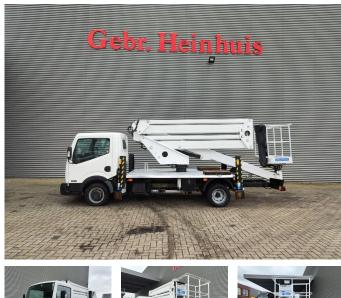

## Nissan Cabstar 35.12 NT400 CTE ZED 20.2 HV 4 Pieces!

## Description

Nissan Cabstar 35.12 NT400.

Year: 2014. Milage: 45.974 km. Manual gearbox 5 gears. Max weight: 3500 kg. Axle load: 1: 1750 kg. 2: 2200 kg. 3 Persons. Radio CD. Wheelbase: 3400 mm. Tyres: 195/70R15 80%. CTE ZED 20.2HV. Year: 2014. Hours: 3691. Max capacity basket: 300 kg / 2 persons + 140 kg. Max working height: 20 meter. Max outreach: 8.5 meter. Max lateral force: 400 N. Max wind speed: 12,5 m/s. Max working presure: 220 bar. Max permitted tilt: 0 degree. 4 point outriggers. Rotated basket. Electrical function in basket.