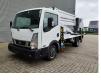

## Nissan Cabstar 35.12 NT400 CTE ZED 20.2 HV 4 Pieces!

## Description

Nissan Cabstar 35.12 NT400.

Year: 2014. Milage: 45.974 km. Manual gearbox 5 gears. Max weight: 3500 kg. Axle load: 1: 1750 kg. 2: 2200 kg. 3 Persons. Radio CD. Wheelbase: 3400 mm. Tyres: 195/70R15 80%. CTE ZED 20.2HV. Year: 2014. Hours: 3691. Max capacity basket: 300 kg / 2 persons + 140 kg. Max working height: 20 meter. Max outreach: 8.5 meter. Max lateral force: 400 N. Max wind speed: 12,5 m/s. Max working presure: 220 bar. Max permitted tilt: 0 degree. 4 point outriggers. Rotated basket. Electrical function in basket.