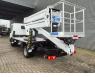

## Nissan Cabstar 35.12 NT400 CTE ZED 20.2 HV 4 Pieces!

## Description

Nissan Cabstar 35.12 NT400.

Year: 2014. Milage: 45.974 km. Manual gearbox 5 gears. Max weight: 3500 kg. Axle load: 1: 1750 kg. 2: 2200 kg. 3 Persons. Radio CD. Wheelbase: 3400 mm. Tyres: 195/70R15 80%. CTE ZED 20.2HV. Year: 2014. Hours: 3691. Max capacity basket: 300 kg / 2 persons + 140 kg. Max working height: 20 meter. Max outreach: 8.5 meter. Max lateral force: 400 N. Max wind speed: 12,5 m/s. Max working presure: 220 bar. Max permitted tilt: 0 degree. 4 point outriggers. Rotated basket. Electrical function in basket.