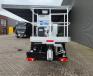

## Nissan Cabstar 35.12 NT400 CTE ZED 20.2 HV 4 Pieces!

## Description

Nissan Cabstar 35.12 NT400.

Year: 2014. Milage: 45.974 km. Manual gearbox 5 gears. Max weight: 3500 kg. Axle load: 1: 1750 kg. 2: 2200 kg. 3 Persons. Radio CD. Wheelbase: 3400 mm. Tyres: 195/70R15 80%. CTE ZED 20.2HV. Year: 2014. Hours: 3691. Max capacity basket: 300 kg / 2 persons + 140 kg. Max working height: 20 meter. Max outreach: 8.5 meter. Max lateral force: 400 N. Max wind speed: 12,5 m/s. Max working presure: 220 bar. Max permitted tilt: 0 degree. 4 point outriggers. Rotated basket. Electrical function in basket.