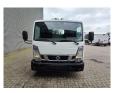

## Nissan Cabstar 35.12 NT400 CTE ZED 20.2 HV 4 Pieces!

## Description

Nissan Cabstar 35.12 NT400.

Year: 2014. Milage: 45.974 km. Manual gearbox 5 gears. Max weight: 3500 kg. Axle load: 1: 1750 kg. 2: 2200 kg. 3 Persons. Radio CD. Wheelbase: 3400 mm. Tyres: 195/70R15 80%. CTE ZED 20.2HV. Year: 2014. Hours: 3691. Max capacity basket: 300 kg / 2 persons + 140 kg. Max working height: 20 meter. Max outreach: 8.5 meter. Max lateral force: 400 N. Max wind speed: 12,5 m/s. Max working presure: 220 bar. Max permitted tilt: 0 degree. 4 point outriggers. Rotated basket. Electrical function in basket.