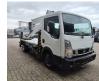

## Nissan Cabstar 35.12 NT400 CTE ZED 20.2 HV 4 Pieces!

## Description

Nissan Cabstar 35.12 NT400.

Year: 2014. Milage: 45.974 km. Manual gearbox 5 gears. Max weight: 3500 kg. Axle load: 1: 1750 kg. 2: 2200 kg. 3 Persons. Radio CD. Wheelbase: 3400 mm. Tyres: 195/70R15 80%. CTE ZED 20.2HV. Year: 2014. Hours: 3691. Max capacity basket: 300 kg / 2 persons + 140 kg. Max working height: 20 meter. Max outreach: 8.5 meter. Max lateral force: 400 N. Max wind speed: 12,5 m/s. Max working presure: 220 bar. Max permitted tilt: 0 degree. 4 point outriggers. Rotated basket. Electrical function in basket.