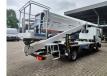

## Nissan Cabstar 35.12 NT400 CTE ZED 20.2 HV 4 Pieces!

## Description

Nissan Cabstar 35.12 NT400.

Year: 2014. Milage: 45.974 km. Manual gearbox 5 gears. Max weight: 3500 kg. Axle load: 1: 1750 kg. 2: 2200 kg. 3 Persons. Radio CD. Wheelbase: 3400 mm. Tyres: 195/70R15 80%. CTE ZED 20.2HV. Year: 2014. Hours: 3691. Max capacity basket: 300 kg / 2 persons + 140 kg. Max working height: 20 meter. Max outreach: 8.5 meter. Max lateral force: 400 N. Max wind speed: 12,5 m/s. Max working presure: 220 bar. Max permitted tilt: 0 degree. 4 point outriggers. Rotated basket. Electrical function in basket.