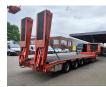

## Description

Meusburger MTS-3.

Year: 2014. 10 tons BPW axles. Weight: 12.100 kg. Load capacity: 35.900 kg. Max weight: 48.000 kg. Hydraulic from trailer works on NATO. 2 point hydr. outriggers on the back. Slitted floor. 2 way hydraulic ramps: Hydraulic from left to right. Lenght ramps: 2.75 meter + 1.90 meter. Airsuspension. Hydraulic bridge from floor to neck (lenght: 3420 mm. 3th axle steering axles. Dimmensions floor: neck: L: 3800 mm. W: 2550 mm. h: 1400 mm. Floor: L: 9730 mm. W: 2550 mm. H: 950 mm. Tyres: 235/75R17,5 80%.