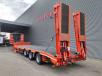

## MEUSBURGER MTS-3 Bridge Ramps Winch

## Description

Meusburger MTS-3.

Year: 2014. 10 tons BPW axles. Weight: 12.100 kg. Load capacity: 35.900 kg. Max weight: 48.000 kg. Hydraulic from trailer works on NATO. 2 point hydr. outriggers on the back. Slitted floor. 2 way hydraulic ramps: Hydraulic from left to right. Lenght ramps: 2.75 meter + 1.90 meter. Airsuspension. Hydraulic bridge from floor to neck (lenght: 3420 mm. 3th axle steering axles. Dimmensions floor: neck: L: 3800 mm. W: 2550 mm. h: 1400 mm. Floor: L: 9730 mm. W: 2550 mm. H: 950 mm. Tyres: 235/75R17,5 80%.