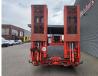

## Description

Meusburger MTS-3.

Year: 2014. 10 tons BPW axles. Weight: 12.100 kg. Load capacity: 35.900 kg. Max weight: 48.000 kg. Hydraulic from trailer works on NATO. 2 point hydr. outriggers on the back. Slitted floor. 2 way hydraulic ramps: Hydraulic from left to right. Lenght ramps: 2.75 meter + 1.90 meter. Airsuspension. Hydraulic bridge from floor to neck (lenght: 3420 mm. 3th axle steering axles. Dimmensions floor: neck: L: 3800 mm. W: 2550 mm. h: 1400 mm. Floor: L: 9730 mm. W: 2550 mm. H: 950 mm. Tyres: 235/75R17,5 80%.