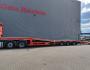

## MEUSBURGER MTS-3 Bridge Ramps Winch

## Description

Meusburger MTS-3.

Year: 2014. 10 tons BPW axles. Weight: 12.100 kg. Load capacity: 35.900 kg. Max weight: 48.000 kg. Hydraulic from trailer works on NATO. 2 point hydr. outriggers on the back. Slitted floor. 2 way hydraulic ramps: Hydraulic from left to right. Lenght ramps: 2.75 meter + 1.90 meter. Airsuspension. Hydraulic bridge from floor to neck (lenght: 3420 mm. 3th axle steering axles. Dimmensions floor: neck: L: 3800 mm. W: 2550 mm. h: 1400 mm. Floor: L: 9730 mm. W: 2550 mm. H: 950 mm. Tyres: 235/75R17,5 80%.