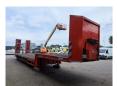

## Description

Meusburger MTS-3.

Year: 2014. 10 tons BPW axles. Weight: 12.100 kg. Load capacity: 35.900 kg. Max weight: 48.000 kg. Hydraulic from trailer works on NATO. 2 point hydr. outriggers on the back. Slitted floor. 2 way hydraulic ramps: Hydraulic from left to right. Lenght ramps: 2.75 meter + 1.90 meter. Airsuspension. Hydraulic bridge from floor to neck (lenght: 3420 mm. 3th axle steering axles. Dimmensions floor: neck: L: 3800 mm. W: 2550 mm. h: 1400 mm. Floor: L: 9730 mm. W: 2550 mm. H: 950 mm. Tyres: 235/75R17,5 80%.