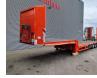

## MEUSBURGER MTS-3 Bridge Ramps Winch

## Description

Meusburger MTS-3.

Year: 2014. 10 tons BPW axles. Weight: 12.100 kg. Load capacity: 35.900 kg. Max weight: 48.000 kg. Hydraulic from trailer works on NATO. 2 point hydr. outriggers on the back. Slitted floor. 2 way hydraulic ramps: Hydraulic from left to right. Lenght ramps: 2.75 meter + 1.90 meter. Airsuspension. Hydraulic bridge from floor to neck (lenght: 3420 mm. 3th axle steering axles. Dimmensions floor: neck: L: 3800 mm. W: 2550 mm. h: 1400 mm. Floor: L: 9730 mm. W: 2550 mm. H: 950 mm. Tyres: 235/75R17,5 80%.