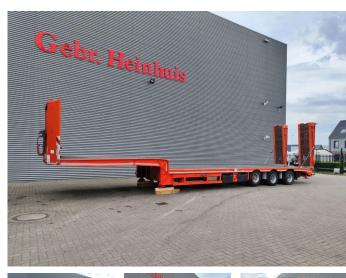

## MEUSBURGER MTS-3 Bridge Ramps Winch

## Description

Meusburger MTS-3.

Year: 2014. 10 tons BPW axles. Weight: 12.100 kg. Load capacity: 35.900 kg. Max weight: 48.000 kg. Hydraulic from trailer works on NATO. 2 point hydr. outriggers on the back. Slitted floor. 2 way hydraulic ramps: Hydraulic from left to right. Lenght ramps: 2.75 meter + 1.90 meter. Airsuspension. Hydraulic bridge from floor to neck (lenght: 3420 mm. 3th axle steering axles. Dimmensions floor: neck: L: 3800 mm. W: 2550 mm. h: 1400 mm. Floor: L: 9730 mm. W: 2550 mm. H: 950 mm. Tyres: 235/75R17,5 80%.