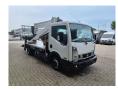

## **Description**

Nissan Cabstar 35.12 NT400.

Year: 2016. Milage: 29.314 km. Manual gearbox 5 gears. Max weight: 3500 kg.

Axle load: 1: 1750 kg. 2: 2200 kg. 3 Persons. Radio CD.

Wheelbase: 3400 mm. Tyres: 195/70R15 80%. CTE ZED 20.2HV. Year: 2016.

Hours: 3119.

Max capacity basket: 300 kg / 2 persons + 140 kg.

Max working height: 20 meter. Max outreach: 8.5 meter. Max lateral force: 400 N. Max wind speed: 12,5 m/s. Max working presure: 220 bar. Max permitted tilt: 0 degree.

4 point outriggers. Rotated basket.

Electrical function in basket.

4 Pieces available!

ID NR: 434.

The General Terms and Conditions of Heinhuis are applicable to all adverts, offers and quotations by Heinhuis, all agreements entered into by Heinhuis and the negotiations preceding them. By any form of response you accept the applicability of the General Terms and Conditions of Heinhuis and you declare that you have taken note of these General Terms and Conditions. Our prices are export netto prices.