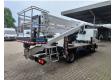

## **Description**

Nissan Cabstar 35.12 NT400.

Year: 2016. Milage: 29.314 km. Manual gearbox 5 gears. Max weight: 3500 kg.

Axle load: 1: 1750 kg. 2: 2200 kg. 3 Persons. Radio CD.

Wheelbase: 3400 mm. Tyres: 195/70R15 80%. CTE ZED 20.2HV. Year: 2016.

Hours: 3119.

Max capacity basket: 300 kg / 2 persons + 140 kg.

Max working height: 20 meter. Max outreach: 8.5 meter. Max lateral force: 400 N. Max wind speed: 12,5 m/s. Max working presure: 220 bar. Max permitted tilt: 0 degree.

4 point outriggers. Rotated basket.

Electrical function in basket.

4 Pieces available!

ID NR: 434.

The General Terms and Conditions of Heinhuis are applicable to all adverts, offers and quotations by Heinhuis, all agreements entered into by Heinhuis and the negotiations preceding them. By any form of response you accept the applicability of the General Terms and Conditions of Heinhuis and you declare that you have taken note of these General Terms and Conditions. Our prices are export netto prices.