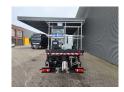

## **Description**

Nissan Cabstar 35.12 NT400.

Year: 2016. Milage: 29.314 km. Manual gearbox 5 gears. Max weight: 3500 kg.

Axle load: 1: 1750 kg. 2: 2200 kg. 3 Persons. Radio CD.

Wheelbase: 3400 mm. Tyres: 195/70R15 80%. CTE ZED 20.2HV. Year: 2016.

Hours: 3119.

Max capacity basket: 300 kg / 2 persons + 140 kg.

Max working height: 20 meter. Max outreach: 8.5 meter. Max lateral force: 400 N. Max wind speed: 12,5 m/s. Max working presure: 220 bar. Max permitted tilt: 0 degree.

4 point outriggers. Rotated basket.

Electrical function in basket.

4 Pieces available!

ID NR: 434.

The General Terms and Conditions of Heinhuis are applicable to all adverts, offers and quotations by Heinhuis, all agreements entered into by Heinhuis and the negotiations preceding them. By any form of response you accept the applicability of the General Terms and Conditions of Heinhuis and you declare that you have taken note of these General Terms and Conditions. Our prices are export netto prices.