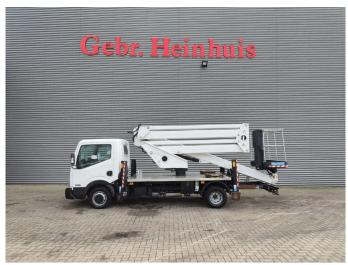

## Nissan Cabstar 35.12 NT400 CTE ZED 20.2 HV 4 Pieces!

## **Description**

Nissan Cabstar 35.12 NT400.

Year: 2016. Milage: 29.314 km. Manual gearbox 5 gears. Max weight: 3500 kg.

Axle load: 1: 1750 kg. 2: 2200 kg. 3 Persons. Radio CD.

Wheelbase: 3400 mm. Tyres: 195/70R15 80%. CTE ZED 20.2HV. Year: 2016.

Hours: 3119.

Max capacity basket: 300 kg / 2 persons + 140 kg.

Max working height: 20 meter. Max outreach: 8.5 meter. Max lateral force: 400 N. Max wind speed: 12,5 m/s. Max working presure: 220 bar. Max permitted tilt: 0 degree.

4 point outriggers. Rotated basket.

Electrical function in basket.

4 Pieces available!

ID NR: 434.

The General Terms and Conditions of Heinhuis are applicable to all adverts, offers and quotations by Heinhuis, all agreements entered into by Heinhuis and the negotiations preceding them. By any form of response you accept the applicability of the General Terms and Conditions of Heinhuis and you declare that you have taken note of these General Terms and Conditions. Our prices are export netto prices.