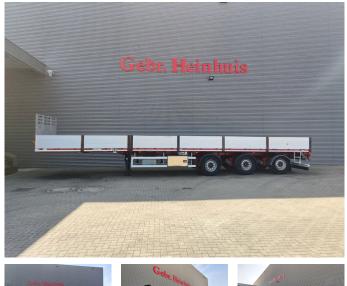

## **Faymonville** F-S43-1A1Y 5.75m Extendable Powersteering!

## Description

Faymonville F-S43-1A1Y.

Year: 2015. 9 tons SAF axles. Weight: 10.190 kg. Max weight: 45.000 kg. Kingpin load: 18.000 kg. 5.75m Extendable. Powersteering 3x Forced steering Hydraulic from trailer works on NATO electricty. Airsuspension. 1st axle liftaxle. Dimmensions: Floor: L: 13750 mm. W: 2550 mm. H: 1400 mm. H: Allu boards: 600 mm. Tyres: 385/65R22.50 70%.