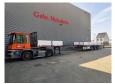

## **Faymonville** F-S43-1A1Y 5.75m Extendable Powersteering!

## Description

Faymonville F-S43-1A1Y.

Year: 2015. 9 tons SAF axles. Weight: 10.190 kg. Max weight: 45.000 kg. Kingpin load: 18.000 kg. 5.75m Extendable. Powersteering 3x Forced steering Hydraulic from trailer works on NATO electricty. Airsuspension. 1st axle liftaxle. Dimmensions: Floor: L: 13750 mm. W: 2550 mm. H: 1400 mm. H: Allu boards: 600 mm. Tyres: 385/65R22.50 70%.