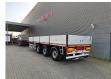

## **Faymonville** F-S43-1A1Y 5.75m Extendable Powersteering!

## Description

Faymonville F-S43-1A1Y.

Year: 2015. 9 tons SAF axles. Weight: 10.190 kg. Max weight: 45.000 kg. Kingpin load: 18.000 kg. 5.75m Extendable. Powersteering 3x Forced steering Hydraulic from trailer works on NATO electricty. Airsuspension. 1st axle liftaxle. Dimmensions: Floor: L: 13750 mm. W: 2550 mm. H: 1400 mm. H: Allu boards: 600 mm. Tyres: 385/65R22.50 70%.