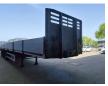

## **Faymonville** F-S43-1A1Y 5.75m Extendable Powersteering!

## Description

Faymonville F-S43-1A1Y.

Year: 2015. 9 tons SAF axles. Weight: 10.190 kg. Max weight: 45.000 kg. Kingpin load: 18.000 kg. 5.75m Extendable. Powersteering 3x Forced steering Hydraulic from trailer works on NATO electricty. Airsuspension. 1st axle liftaxle. Dimmensions: Floor: L: 13750 mm. W: 2550 mm. H: 1400 mm. H: Allu boards: 600 mm. Tyres: 385/65R22.50 70%.