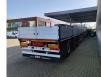

## **Faymonville** F-S43-1A1Y 5.75m Extendable Powersteering!

## Description

Faymonville F-S43-1A1Y.

Year: 2015. 9 tons SAF axles. Weight: 10.190 kg. Max weight: 45.000 kg. Kingpin load: 18.000 kg. 5.75m Extendable. Powersteering 3x Forced steering Hydraulic from trailer works on NATO electricty. Airsuspension. 1st axle liftaxle. Dimmensions: Floor: L: 13750 mm. W: 2550 mm. H: 1400 mm. H: Allu boards: 600 mm. Tyres: 385/65R22.50 70%.