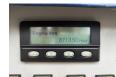

## **Description**

Arjes VZ 760 D.

Year: 2010. Hours: 8713. Weight: 17.000 kg. CE machine.

354 KW Caterpillar engine.

Liftaxle.

Tippable hopper.

3 way convenyor on the back.

Magnetbelt.