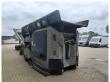

## **Description**

Arjes VZ 760 D.

Year: 2010. Hours: 8713. Weight: 17.000 kg. CE machine.

354 KW Caterpillar engine.

Liftaxle.

Tippable hopper.

3 way convenyor on the back.

Magnetbelt.

Radio Remote Control.

Hooklift system.

ID NR: 283.

German Machine!

The General Terms and Conditions of Heinhuis are applicable to all adverts, offers and quotations by Heinhuis, all agreements entered into by Heinhuis and the negotiations preceding them. By any form of response you accept the applicability of the General Terms and Conditions of Heinhuis and you declare that you have taken note of these General Terms and Conditions. Our prices are export netto prices.