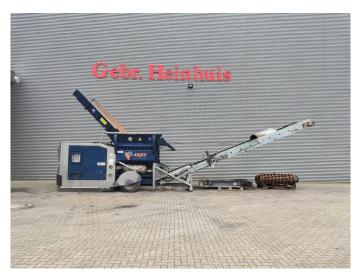

## Arjes VZ 760/850/750 D Magnetbelt Liftaxle Radio Remote!

## **Description**

Arjes VZ 760 D.

Year: 2010. Hours: 8713. Weight: 17.000 kg. CE machine.

354 KW Caterpillar engine.

Liftaxle.

Tippable hopper.

3 way convenyor on the back.

Magnetbelt.

Radio Remote Control.

Hooklift system.

ID NR: 283.

German Machine!

The General Terms and Conditions of Heinhuis are applicable to all adverts, offers and quotations by Heinhuis, all agreements entered into by Heinhuis and the negotiations preceding them. By any form of response you accept the applicability of the General Terms and Conditions of Heinhuis and you declare that you have taken note of these General Terms and Conditions. Our prices are export netto prices.