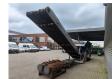

## Arjes VZ 760/850/750 D Magnetbelt Liftaxle Radio Remote!

## **Description**

Arjes VZ 760 D.

Year: 2010. Hours: 8713. Weight: 17.000 kg. CE machine.

354 KW Caterpillar engine.

Liftaxle.

Tippable hopper.

3 way convenyor on the back.

Magnetbelt.

Radio Remote Control.

Hooklift system.

ID NR: 283.

German Machine!

The General Terms and Conditions of Heinhuis are applicable to all adverts, offers and quotations by Heinhuis, all agreements entered into by Heinhuis and the negotiations preceding them. By any form of response you accept the applicability of the General Terms and Conditions of Heinhuis and you declare that you have taken note of these General Terms and Conditions. Our prices are export netto prices.