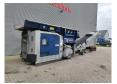

## Arjes VZ 760/850/750 D Magnetbelt Liftaxle Radio Remote!

## **Description**

Arjes VZ 760 D.

Year: 2010. Hours: 8713. Weight: 17.000 kg. CE machine.

354 KW Caterpillar engine.

Liftaxle.

Tippable hopper.

3 way convenyor on the back.

Magnetbelt.

Radio Remote Control.

Hooklift system.

ID NR: 283.

German Machine!

The General Terms and Conditions of Heinhuis are applicable to all adverts, offers and quotations by Heinhuis, all agreements entered into by Heinhuis and the negotiations preceding them. By any form of response you accept the applicability of the General Terms and Conditions of Heinhuis and you declare that you have taken note of these General Terms and Conditions. Our prices are export netto prices.