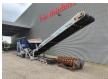

## Arjes VZ 760/850/750 D Magnetbelt Liftaxle Radio Remote!

## **Description**

Arjes VZ 760 D.

Year: 2010. Hours: 8713. Weight: 17.000 kg. CE machine.

354 KW Caterpillar engine.

Liftaxle.

Tippable hopper.

3 way convenyor on the back.

Magnetbelt.

Radio Remote Control.

Hooklift system.

ID NR: 283.

German Machine!

The General Terms and Conditions of Heinhuis are applicable to all adverts, offers and quotations by Heinhuis, all agreements entered into by Heinhuis and the negotiations preceding them. By any form of response you accept the applicability of the General Terms and Conditions of Heinhuis and you declare that you have taken note of these General Terms and Conditions. Our prices are export netto prices.