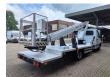

## Iveco Daily 50C11 Dino 180 TM

## **Description**

Iveco daily 50C11.

Year: 2001.

Milage: 36.636 km. Manual gearbox 6 gears. Weight: 3875 kg. Max weight: 5200 kg.

Axle load: 1: 1900 kg. 2: 3700 kg.

Wheelbase 4350 mm. 78 KW / 110 HP. 2 Persons.

2 Persons Radio CD.

Tyres: 195/65R16 80%.

Dino 180 TM. Year: 2001.

215 kg / 2 persons + 55 kg.

0.3 degree. 50 Hz. 12,5 m/s. 400 N. 230 V.

Electrical function in basket.

Rotated basket. 4 point outriggers. 18 Meter.

10.5 meter outrach.

ID NR: 685.

The General Terms and Conditions of Heinhuis are applicable to all adverts, offers and quotations by Heinhuis, all agreements entered into by Heinhuis and the negotiations preceding them. By any form of response you accept the applicability of the General Terms and Conditions of Heinhuis and you declare that you have taken note of these General Terms and Conditions. Our prices are export netto prices.