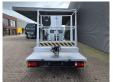

## Iveco Daily 50C11 Dino 180 TM

## **Description**

Iveco daily 50C11.

Year: 2001.

Milage: 36.636 km. Manual gearbox 6 gears. Weight: 3875 kg. Max weight: 5200 kg.

Axle load: 1: 1900 kg. 2: 3700 kg.

Wheelbase 4350 mm. 78 KW / 110 HP. 2 Persons.

2 Persons Radio CD.

Tyres: 195/65R16 80%.

Dino 180 TM. Year: 2001.

215 kg / 2 persons + 55 kg.

0.3 degree. 50 Hz. 12,5 m/s. 400 N. 230 V.

Electrical function in basket.

Rotated basket. 4 point outriggers. 18 Meter.

10.5 meter outrach.

ID NR: 685.

The General Terms and Conditions of Heinhuis are applicable to all adverts, offers and quotations by Heinhuis, all agreements entered into by Heinhuis and the negotiations preceding them. By any form of response you accept the applicability of the General Terms and Conditions of Heinhuis and you declare that you have taken note of these General Terms and Conditions. Our prices are export netto prices.