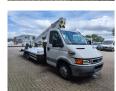

## Iveco Daily 50C11 Dino 180 TM

## **Description**

Iveco daily 50C11.

Year: 2001.

Milage: 36.636 km. Manual gearbox 6 gears. Weight: 3875 kg. Max weight: 5200 kg.

Axle load: 1: 1900 kg. 2: 3700 kg.

Wheelbase 4350 mm. 78 KW / 110 HP. 2 Persons.

2 Persons Radio CD.

Tyres: 195/65R16 80%.

Dino 180 TM. Year: 2001.

215 kg / 2 persons + 55 kg.

0.3 degree. 50 Hz. 12,5 m/s. 400 N. 230 V.

Electrical function in basket.

Rotated basket. 4 point outriggers. 18 Meter.

10.5 meter outrach.

ID NR: 685.

The General Terms and Conditions of Heinhuis are applicable to all adverts, offers and quotations by Heinhuis, all agreements entered into by Heinhuis and the negotiations preceding them. By any form of response you accept the applicability of the General Terms and Conditions of Heinhuis and you declare that you have taken note of these General Terms and Conditions. Our prices are export netto prices.