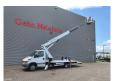

## Iveco Daily 50C11 Dino 180 TM

## **Description**

Iveco daily 50C11.

Year: 2001.

Milage: 36.636 km. Manual gearbox 6 gears. Weight: 3875 kg. Max weight: 5200 kg.

Axle load: 1: 1900 kg. 2: 3700 kg.

Wheelbase 4350 mm. 78 KW / 110 HP. 2 Persons.

2 Persons Radio CD.

Tyres: 195/65R16 80%.

Dino 180 TM. Year: 2001.

215 kg / 2 persons + 55 kg.

0.3 degree. 50 Hz. 12,5 m/s. 400 N. 230 V.

Electrical function in basket.

Rotated basket. 4 point outriggers. 18 Meter.

10.5 meter outrach.

ID NR: 685.

The General Terms and Conditions of Heinhuis are applicable to all adverts, offers and quotations by Heinhuis, all agreements entered into by Heinhuis and the negotiations preceding them. By any form of response you accept the applicability of the General Terms and Conditions of Heinhuis and you declare that you have taken note of these General Terms and Conditions. Our prices are export netto prices.