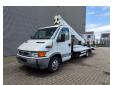

## Iveco Daily 50C11 Dino 180 TM

## **Description**

Iveco daily 50C11.

Year: 2001.

Milage: 36.636 km. Manual gearbox 6 gears. Weight: 3875 kg. Max weight: 5200 kg.

Axle load: 1: 1900 kg. 2: 3700 kg.

Wheelbase 4350 mm. 78 KW / 110 HP. 2 Persons.

2 Persons Radio CD.

Tyres: 195/65R16 80%.

Dino 180 TM. Year: 2001.

215 kg / 2 persons + 55 kg.

0.3 degree. 50 Hz. 12,5 m/s. 400 N. 230 V.

Electrical function in basket.

Rotated basket. 4 point outriggers. 18 Meter.

10.5 meter outrach.

ID NR: 685.

The General Terms and Conditions of Heinhuis are applicable to all adverts, offers and quotations by Heinhuis, all agreements entered into by Heinhuis and the negotiations preceding them. By any form of response you accept the applicability of the General Terms and Conditions of Heinhuis and you declare that you have taken note of these General Terms and Conditions. Our prices are export netto prices.