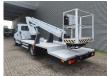

## Iveco Daily 50C11 Dino 180 TM

## **Description**

Iveco daily 50C11.

Year: 2001.

Milage: 36.636 km. Manual gearbox 6 gears. Weight: 3875 kg. Max weight: 5200 kg.

Axle load: 1: 1900 kg. 2: 3700 kg.

Wheelbase 4350 mm. 78 KW / 110 HP. 2 Persons.

2 Persons Radio CD.

Tyres: 195/65R16 80%.

Dino 180 TM. Year: 2001.

215 kg / 2 persons + 55 kg.

0.3 degree. 50 Hz. 12,5 m/s. 400 N. 230 V.

Electrical function in basket.

Rotated basket. 4 point outriggers. 18 Meter.

10.5 meter outrach.

ID NR: 685.

The General Terms and Conditions of Heinhuis are applicable to all adverts, offers and quotations by Heinhuis, all agreements entered into by Heinhuis and the negotiations preceding them. By any form of response you accept the applicability of the General Terms and Conditions of Heinhuis and you declare that you have taken note of these General Terms and Conditions. Our prices are export netto prices.