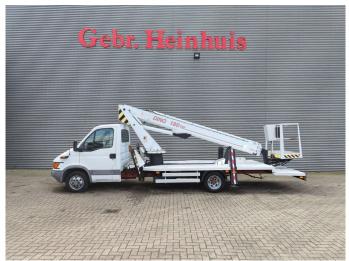

## Iveco Daily 50C11 Dino 180 TM

## **Description**

Iveco daily 50C11.

Year: 2001.

Milage: 36.636 km. Manual gearbox 6 gears. Weight: 3875 kg. Max weight: 5200 kg.

Axle load: 1: 1900 kg. 2: 3700 kg.

Wheelbase 4350 mm. 78 KW / 110 HP. 2 Persons.

2 Persons Radio CD.

Tyres: 195/65R16 80%.

Dino 180 TM. Year: 2001.

215 kg / 2 persons + 55 kg.

0.3 degree. 50 Hz. 12,5 m/s. 400 N. 230 V.

Electrical function in basket.

Rotated basket. 4 point outriggers. 18 Meter.

10.5 meter outrach.

ID NR: 685.

The General Terms and Conditions of Heinhuis are applicable to all adverts, offers and quotations by Heinhuis, all agreements entered into by Heinhuis and the negotiations preceding them. By any form of response you accept the applicability of the General Terms and Conditions of Heinhuis and you declare that you have taken note of these General Terms and Conditions. Our prices are export netto prices.