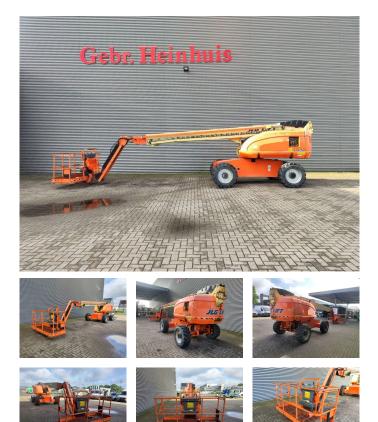

# JLG 660 SJ

### Description

JLG 660 SJ.

Year: 2011. Hours: 4828. Weight: 12.958 kg. CE machine. Max wind speed: 12,5 m/s. Max capacity basket: 230 kg / 2 persons + 70 kg. Max lateral force: 400 N. Max permitted tilt: 3 degree. Deutz D2011 L04 engine. 36.4 KW. Rotated basket. Electrical function in basket. Tyres: 39x15-22,5 80%.