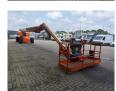

## **JLG** 1500 SJ 47.50 Meter!

## **Description**

JLG 1500 SJ.

Year: 2011. Hours: 7047. Weight: 21.700 kg. CE machine. Ultra Boom. 4x4x4.

Max wind speed: 12,5 m/s.

Max capacity basket: 230 kg / 450 kg.

Max lateral force: 400 N. Max permitted tilt: 4 degree.

Widened UC.

Deutz TD 2011 L04 engine.

55.9 KW / 75 HP. Rotated basket.

Electrical function in basket.

Rotated Jip.

Max working height: 47.50 meter. Max outreach: 24.38 meter.

ID NR: 359.

The General Terms and Conditions of Heinhuis are applicable to all adverts, offers and quotations by Heinhuis, all agreements entered into by Heinhuis and the negotiations preceding them. By any form of response you accept the applicability of the General Terms and Conditions of Heinhuis and you declare that you have taken note of these General Terms and Conditions. Our prices are export netto prices.