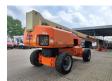

## **JLG** 1500 SJ 47.50 Meter!

## **Description**

JLG 1500 SJ.

Year: 2011. Hours: 7047. Weight: 21.700 kg. CE machine. Ultra Boom. 4x4x4.

Max wind speed: 12,5 m/s.

Max capacity basket: 230 kg / 450 kg.

Max lateral force: 400 N. Max permitted tilt: 4 degree.

Widened UC.

Deutz TD 2011 L04 engine.

55.9 KW / 75 HP. Rotated basket.

Electrical function in basket.

Rotated Jip.

Max working height: 47.50 meter. Max outreach: 24.38 meter.

ID NR: 359.

The General Terms and Conditions of Heinhuis are applicable to all adverts, offers and quotations by Heinhuis, all agreements entered into by Heinhuis and the negotiations preceding them. By any form of response you accept the applicability of the General Terms and Conditions of Heinhuis and you declare that you have taken note of these General Terms and Conditions. Our prices are export netto prices.