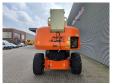

## **JLG** 1500 SJ 47.50 Meter!

## **Description**

JLG 1500 SJ.

Year: 2011. Hours: 7047. Weight: 21.700 kg. CE machine. Ultra Boom. 4x4x4.

Max wind speed: 12,5 m/s.

Max capacity basket: 230 kg / 450 kg.

Max lateral force: 400 N. Max permitted tilt: 4 degree.

Widened UC.

Deutz TD 2011 L04 engine.

55.9 KW / 75 HP. Rotated basket.

Electrical function in basket.

Rotated Jip.

Max working height: 47.50 meter. Max outreach: 24.38 meter.

ID NR: 359.

The General Terms and Conditions of Heinhuis are applicable to all adverts, offers and quotations by Heinhuis, all agreements entered into by Heinhuis and the negotiations preceding them. By any form of response you accept the applicability of the General Terms and Conditions of Heinhuis and you declare that you have taken note of these General Terms and Conditions. Our prices are export netto prices.