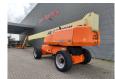

## **JLG** 1500 SJ 47.50 Meter!

## **Description**

JLG 1500 SJ.

Year: 2011. Hours: 7047. Weight: 21.700 kg. CE machine. Ultra Boom. 4x4x4.

Max wind speed: 12,5 m/s.

Max capacity basket: 230 kg / 450 kg.

Max lateral force: 400 N. Max permitted tilt: 4 degree.

Widened UC.

Deutz TD 2011 L04 engine.

55.9 KW / 75 HP. Rotated basket.

Electrical function in basket.

Rotated Jip.

Max working height: 47.50 meter. Max outreach: 24.38 meter.

ID NR: 359.

The General Terms and Conditions of Heinhuis are applicable to all adverts, offers and quotations by Heinhuis, all agreements entered into by Heinhuis and the negotiations preceding them. By any form of response you accept the applicability of the General Terms and Conditions of Heinhuis and you declare that you have taken note of these General Terms and Conditions. Our prices are export netto prices.