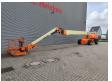

## **JLG** 1500 SJ 47.50 Meter!

## **Description**

JLG 1500 SJ.

Year: 2011. Hours: 7047. Weight: 21.700 kg. CE machine. Ultra Boom. 4x4x4.

Max wind speed: 12,5 m/s.

Max capacity basket: 230 kg / 450 kg.

Max lateral force: 400 N. Max permitted tilt: 4 degree.

Widened UC.

Deutz TD 2011 L04 engine.

55.9 KW / 75 HP. Rotated basket.

Electrical function in basket.

Rotated Jip.

Max working height: 47.50 meter. Max outreach: 24.38 meter.

ID NR: 359.

The General Terms and Conditions of Heinhuis are applicable to all adverts, offers and quotations by Heinhuis, all agreements entered into by Heinhuis and the negotiations preceding them. By any form of response you accept the applicability of the General Terms and Conditions of Heinhuis and you declare that you have taken note of these General Terms and Conditions. Our prices are export netto prices.