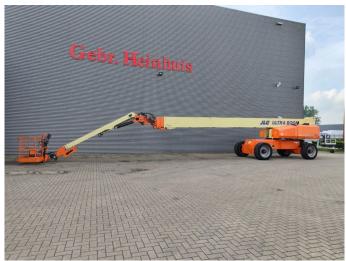

## **JLG** 1500 SJ 47.50 Meter!

## **Description**

JLG 1500 SJ.

Year: 2011. Hours: 7047. Weight: 21.700 kg. CE machine. Ultra Boom. 4x4x4.

Max wind speed: 12,5 m/s.

Max capacity basket: 230 kg / 450 kg.

Max lateral force: 400 N. Max permitted tilt: 4 degree.

Widened UC.

Deutz TD 2011 L04 engine.

55.9 KW / 75 HP. Rotated basket.

Electrical function in basket.

Rotated Jip.

Max working height: 47.50 meter. Max outreach: 24.38 meter.

ID NR: 359.

The General Terms and Conditions of Heinhuis are applicable to all adverts, offers and quotations by Heinhuis, all agreements entered into by Heinhuis and the negotiations preceding them. By any form of response you accept the applicability of the General Terms and Conditions of Heinhuis and you declare that you have taken note of these General Terms and Conditions. Our prices are export netto prices.