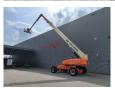

## **JLG** 1500 SJ 47.50 Meter!

## **Description**

JLG 1500 SJ.

Year: 2011. Hours: 7047. Weight: 21.700 kg. CE machine. Ultra Boom. 4x4x4.

Max wind speed: 12,5 m/s.

Max capacity basket: 230 kg / 450 kg.

Max lateral force: 400 N. Max permitted tilt: 4 degree.

Widened UC.

Deutz TD 2011 L04 engine.

55.9 KW / 75 HP. Rotated basket.

Electrical function in basket.

Rotated Jip.

Max working height: 47.50 meter. Max outreach: 24.38 meter.

ID NR: 359.

The General Terms and Conditions of Heinhuis are applicable to all adverts, offers and quotations by Heinhuis, all agreements entered into by Heinhuis and the negotiations preceding them. By any form of response you accept the applicability of the General Terms and Conditions of Heinhuis and you declare that you have taken note of these General Terms and Conditions. Our prices are export netto prices.