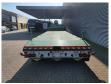

## **Broshuis** 3 ASD-18-30/1

## **Description**

Broshuis 3 ASD-18-30/1.

Year: 2019.

11 tons Broshuis axles. Max weight: 51.000 kg. Kingpin load: 18.000 kg. 6.22 meter extandable. 2 x 25 cm widened. Airsuspension. 3th axle steering axle. Toolbox on gooseneck.

Sparetyre. RVS toolboxes. Betweentable: 50 cm.

Zink coated.

Preperation for twistlocks.

Dimmensions:

Neck:

L: 3600 mm. W: 2550 mm.

H: 1510 mm.

Floor:

L: 9170 mm. W: 2550 mm. H: 900 mm.

Tyres: 245/70R17,5 80%.

German Trailer!

2 Pieces!

ID NR: 103.

The General Terms and Conditions of Heinhuis are applicable to all adverts, offers and quotations by Heinhuis, all agreements entered into by Heinhuis and the negotiations preceding them. By any form of response you accept the applicability of the General Terms and Conditions of Heinhuis and you declare that you have taken note of these General Terms and Conditions. Our prices are export netto prices.