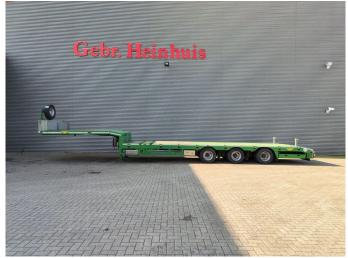

## **Broshuis** 3 ASD-18-30/1

## **Description**

Broshuis 3 ASD-18-30/1.

Year: 2019.

11 tons Broshuis axles. Max weight: 51.000 kg. Kingpin load: 18.000 kg. 6.22 meter extandable. 2 x 25 cm widened. Airsuspension. 3th axle steering axle. Toolbox on gooseneck.

Sparetyre. RVS toolboxes. Betweentable: 50 cm.

Zink coated.

Preperation for twistlocks.

Dimmensions:

Neck:

L: 3600 mm. W: 2550 mm.

H: 1510 mm.

Floor:

L: 9170 mm. W: 2550 mm. H: 900 mm.

Tyres: 245/70R17,5 80%.

German Trailer!

2 Pieces!

ID NR: 103.

The General Terms and Conditions of Heinhuis are applicable to all adverts, offers and quotations by Heinhuis, all agreements entered into by Heinhuis and the negotiations preceding them. By any form of response you accept the applicability of the General Terms and Conditions of Heinhuis and you declare that you have taken note of these General Terms and Conditions. Our prices are export netto prices.