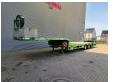

## **Broshuis** 3 ASD-18-30/1

## **Description**

Broshuis 3 ASD-18-30/1.

Year: 2019.

11 tons Broshuis axles. Max weight: 51.000 kg. Kingpin load: 18.000 kg. 6.22 meter extandable. 2 x 25 cm widened. Airsuspension. 3th axle steering axle. Toolbox on gooseneck.

Sparetyre. RVS toolboxes. Betweentable: 50 cm.

Zink coated.

Preperation for twistlocks.

Dimmensions:

Neck:

L: 3600 mm. W: 2550 mm.

H: 1510 mm.

Floor:

L: 9170 mm. W: 2550 mm. H: 900 mm.

Tyres: 245/70R17,5 80%.

German Trailer!

2 Pieces!

ID NR: 103.

The General Terms and Conditions of Heinhuis are applicable to all adverts, offers and quotations by Heinhuis, all agreements entered into by Heinhuis and the negotiations preceding them. By any form of response you accept the applicability of the General Terms and Conditions of Heinhuis and you declare that you have taken note of these General Terms and Conditions. Our prices are export netto prices.