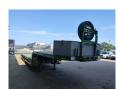

## **Broshuis** 3 ASD-18-30/1

## **Description**

Broshuis 3 ASD-18-30/1.

Year: 2019.

11 tons Broshuis axles. Max weight: 51.000 kg. Kingpin load: 18.000 kg. 6.22 meter extandable. 2 x 25 cm widened. Airsuspension. 3th axle steering axle. Toolbox on gooseneck.

Sparetyre. RVS toolboxes. Betweentable: 50 cm.

Zink coated.

Preperation for twistlocks.

Dimmensions:

Neck:

L: 3600 mm. W: 2550 mm.

H: 1510 mm.

Floor:

L: 9170 mm. W: 2550 mm. H: 900 mm.

Tyres: 245/70R17,5 80%.

German Trailer!

2 Pieces!

ID NR: 103.

The General Terms and Conditions of Heinhuis are applicable to all adverts, offers and quotations by Heinhuis, all agreements entered into by Heinhuis and the negotiations preceding them. By any form of response you accept the applicability of the General Terms and Conditions of Heinhuis and you declare that you have taken note of these General Terms and Conditions. Our prices are export netto prices.