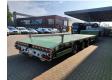

## **Broshuis** 3 ASD-18-30/1

## **Description**

Broshuis 3 ASD-18-30/1.

Year: 2019.

11 tons Broshuis axles. Max weight: 51.000 kg. Kingpin load: 18.000 kg. 6.22 meter extandable. 2 x 25 cm widened. Airsuspension. 3th axle steering axle. Toolbox on gooseneck.

Sparetyre. RVS toolboxes. Betweentable: 50 cm.

Zink coated.

Preperation for twistlocks.

Dimmensions:

Neck:

L: 3600 mm. W: 2550 mm.

H: 1510 mm.

Floor:

L: 9170 mm. W: 2550 mm. H: 900 mm.

Tyres: 245/70R17,5 80%.

German Trailer!

2 Pieces!

ID NR: 103.

The General Terms and Conditions of Heinhuis are applicable to all adverts, offers and quotations by Heinhuis, all agreements entered into by Heinhuis and the negotiations preceding them. By any form of response you accept the applicability of the General Terms and Conditions of Heinhuis and you declare that you have taken note of these General Terms and Conditions. Our prices are export netto prices.