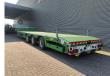

## **Broshuis** 3 ASD-18-30/1

## **Description**

Broshuis 3 ASD-18-30/1.

Year: 2019.

11 tons Broshuis axles. Max weight: 51.000 kg. Kingpin load: 18.000 kg. 6.22 meter extandable. 2 x 25 cm widened. Airsuspension. 3th axle steering axle. Toolbox on gooseneck.

Sparetyre. RVS toolboxes. Betweentable: 50 cm.

Zink coated.

Preperation for twistlocks.

Dimmensions:

Neck:

L: 3600 mm. W: 2550 mm.

H: 1510 mm.

Floor:

L: 9170 mm. W: 2550 mm. H: 900 mm.

Tyres: 245/70R17,5 80%.

German Trailer!

2 Pieces!

ID NR: 103.

The General Terms and Conditions of Heinhuis are applicable to all adverts, offers and quotations by Heinhuis, all agreements entered into by Heinhuis and the negotiations preceding them. By any form of response you accept the applicability of the General Terms and Conditions of Heinhuis and you declare that you have taken note of these General Terms and Conditions. Our prices are export netto prices.