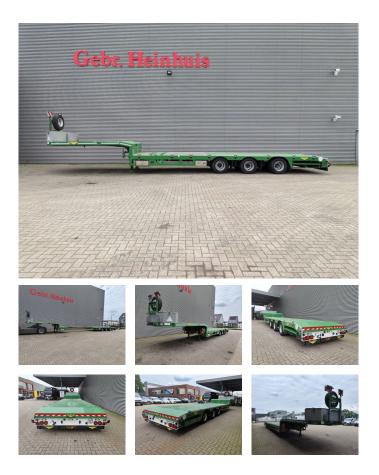

# Broshuis 3 ASD-18-30/1

## Description

Broshuis 3 ASD-18-30/1.

Year: 2019. 11 tons Broshuis axles. Max weight: 51.000 kg. Kingpin load: 18.000 kg. 6.22 meter extandable. 2 x 25 cm widened. Airsuspension. 3th axle steering axle. Toolbox on gooseneck. Sparetyre. RVS toolboxes. Betweentable: 50 cm. Zink coated. Preperation for twistlocks. Dimmensions: Neck: L: 3600 mm. W: 2550 mm. H: 1510 mm. Floor: L: 9170 mm. W: 2550 mm. H: 900 mm. Tyres: 245/70R17,5 80%.