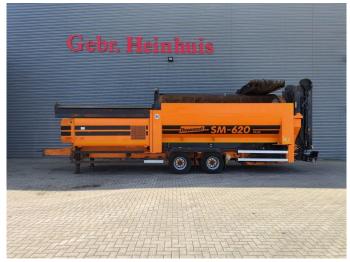

## Doppstadt SM 620 Plus 40x40 mm!

## **Description**

Doppstadt SM 620 Plus.

Year: 2016. Hours: 7177. Weight: 19.000 kg. CE Machine. 9 tons ADR axles. 2 way side belt.

2 way convenyor on the back.

40x40 mm.

Tyres: 435/50R19,5 80%.

ID NR: 347.