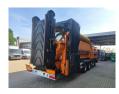

## Doppstadt SM 620 Plus 40x40 mm!

## **Description**

Doppstadt SM 620 Plus.

Year: 2016. Hours: 7177. Weight: 19.000 kg. CE Machine. 9 tons ADR axles. 2 way side belt.

2 way convenyor on the back.

40x40 mm.

Tyres: 435/50R19,5 80%.

ID NR: 347.