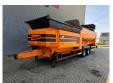

## Doppstadt SM 620 Plus 40x40 mm!

## **Description**

Doppstadt SM 620 Plus.

Year: 2016. Hours: 7177. Weight: 19.000 kg. CE Machine. 9 tons ADR axles. 2 way side belt.

2 way convenyor on the back.

40x40 mm.

Tyres: 435/50R19,5 80%.

ID NR: 347.