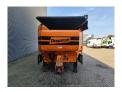

## Doppstadt SM 620 Plus 40x40 mm!

## **Description**

Doppstadt SM 620 Plus.

Year: 2016. Hours: 7177. Weight: 19.000 kg. CE Machine. 9 tons ADR axles. 2 way side belt.

2 way convenyor on the back.

40x40 mm.

Tyres: 435/50R19,5 80%.

ID NR: 347.