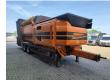

## Doppstadt SM 620 Plus 40x40 mm!

## **Description**

Doppstadt SM 620 Plus.

Year: 2016. Hours: 7177. Weight: 19.000 kg. CE Machine. 9 tons ADR axles. 2 way side belt.

2 way convenyor on the back.

40x40 mm.

Tyres: 435/50R19,5 80%.

ID NR: 347.